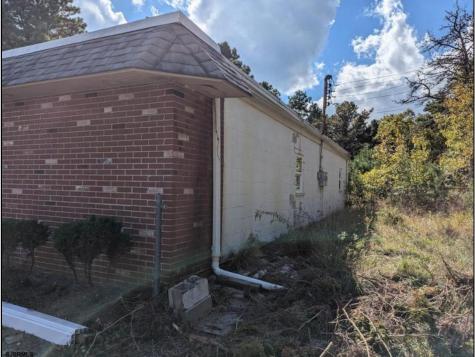

## COMMENTS

Property has over 3 acres of land that can be both residential or commercial. The current building is about 1,500 sq ft that can be used for commercial purposes or build a new home. Offers easy access to Atlantic City & County. Within approximately 4 mile of Parkway & Expressway. Permitted use is Single Family, Farm or Daycare. Everything else requires a plan submitted to zoning board of EHT and also requires Pinelands approvals. Buyer responsible for all certifications, permits and variance applications. Property is being sold AS-IS.

| Exterior   |  |
|------------|--|
| Brick Face |  |
| Masonry    |  |