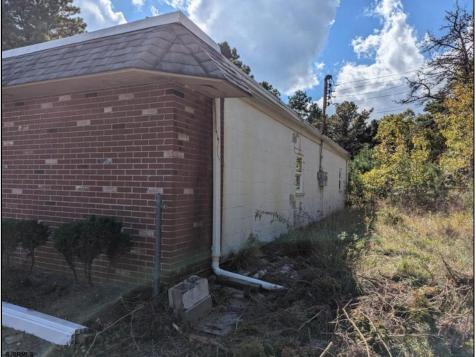

## COMMENTS

Property has over 3 acres of land that can be both residential or commercial. The current building is about 1,500 sq ft that can be used for commercial purposes or build a new home. Offers easy access to Atlantic City & County. Within approximately 4 mile of Parkway & Expressway. Permitted use is Single Family, Farm or Daycare. Everything else requires a plan submitted to zoning board of EHT and also requires Pinelands approvals. Buyer responsible for all certifications, permits and variance applications. Property is being sold AS-IS.

Exterior Brick Face Masonry

ParkingGarage 6 to 10 Spaces

Water

Public

Slab

Basement

Heating Gas-Natural

HotWater Electric Sewer Septic