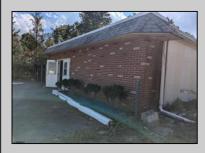

## COMMENTS

Property has over 3 acres of land that can be both residential or commercial. The current building is about 1,500 sq ft that can be used for commercial purposes or build a new home. Offers easy access to Atlantic City & County. Within approximately 4 mile of Parkway & Expressway. Permitted use is Single Family, Farm or Daycare. Everything else requires a plan submitted to zoning board of EHT and also requires Pinelands approvals. Buyer responsible for all certifications, permits and variance applications. Property is being sold AS-IS.

Exterior Brick Face Masonry

ParkingGarage 6 to 10 Spaces

Water

Public

Slab

Basement

Heating Gas-Natural

HotWater Electric Sewer Septic