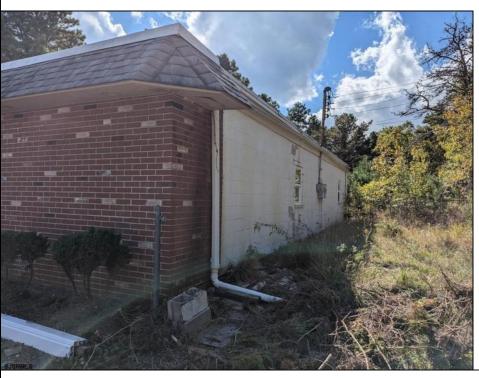

## **COMMENTS**

Property has over 3 acres of land that can be both residential or commercial. The current building is about 1,500 sq ft that can be used for commercial purposes or build a new home. Offers easy access to Atlantic City & County. Within approximately 4 mile of Parkway & Expressway. Permitted use is Single Family, Farm or Daycare. Everything else requires a plan submitted to zoning board of EHT and also requires Pinelands approvals. Buyer responsible for all certifications, permits and variance applications. Property is being sold AS-IS.

|                                   | PROPERTY DETAILS                |                  |                        |
|-----------------------------------|---------------------------------|------------------|------------------------|
| Exterior<br>Brick Face<br>Masonry | ParkingGarage<br>6 to 10 Spaces | Basement<br>Slab | Heating<br>Gas-Natural |
| HotWater<br>Electric              | Water<br>Public                 | Sewer<br>Septic  |                        |