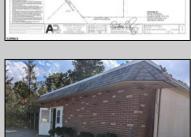

## **COMMENTS**

Property has over 3 acres of land that can be both residential or commercial. The current building is about 1,500 sq ft that can be used for commercial purposes or build a new home. Offers easy access to Atlantic City & County. Within approximately 4 mile of Parkway & Expressway. Permitted use is Single Family, Farm or Daycare. Everything else requires a plan submitted to zoning board of EHT and also requires Pinelands approvals. Buyer responsible for all certifications, permits and variance applications. Property is being sold AS-IS.

|                                   | PROPERTY DETAILS                |                  |                        |
|-----------------------------------|---------------------------------|------------------|------------------------|
| Exterior<br>Brick Face<br>Masonry | ParkingGarage<br>6 to 10 Spaces | Basement<br>Slab | Heating<br>Gas-Natural |
| HotWater<br>Electric              | Water<br>Public                 | Sewer<br>Septic  |                        |