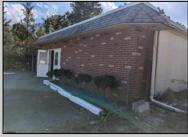

## **COMMENTS**

Property has over 3 acres of land that can be both residential or commercial. The current building is about 1,500 sq ft that can be used for commercial purposes or build a new home. Offers easy access to Atlantic City & County. Within approximately 4 mile of Parkway & Expressway. Permitted use is Single Family, Farm or Daycare. Everything else requires a plan submitted to zoning board of EHT and also requires Pinelands approvals. Buyer responsible for all certifications, permits and variance applications. Property is being sold AS-IS.

|                                   | PROPERTY DETAILS                |                  |                        |
|-----------------------------------|---------------------------------|------------------|------------------------|
| Exterior<br>Brick Face<br>Masonry | ParkingGarage<br>6 to 10 Spaces | Basement<br>Slab | Heating<br>Gas-Natural |
| HotWater<br>Electric              | Water<br>Public                 | Sewer<br>Septic  |                        |