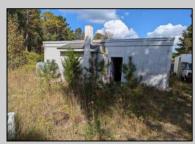

## **COMMENTS**

Property has over 3 acres of land that can be both residential or commercial. The current building is about 1,500 sq ft that can be used for commercial purposes or build a new home. Offers easy access to Atlantic City & County. Within approximately 4 mile of Parkway & Expressway. Permitted use is Single Family, Farm or Daycare. Everything else requires a plan submitted to zoning board of EHT and also requires Pinelands approvals. Buyer responsible for all certifications, permits and variance applications. Property is being sold AS-IS.