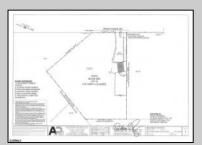

## **COMMENTS**

Property has over 3 acres of land that can be both residential or commercial. The current building is about 1,500 sq ft that can be used for commercial purposes or build a new home. Offers easy access to Atlantic City & County. Within approximately 4 mile of Parkway & Expressway. Permitted use is Single Family, Farm or Daycare. Everything else requires a plan submitted to zoning board of EHT and also requires Pinelands approvals. Buyer responsible for all certifications, permits and variance applications. Property is being sold AS-IS.

| PROPERTY DETAILS                  |                                 |                  |                        |
|-----------------------------------|---------------------------------|------------------|------------------------|
| Exterior<br>Brick Face<br>Masonry | ParkingGarage<br>6 to 10 Spaces | Basement<br>Slab | Heating<br>Gas-Natural |
| HotWater<br>Electric              | Water<br>Public                 | Sewer<br>Septic  |                        |