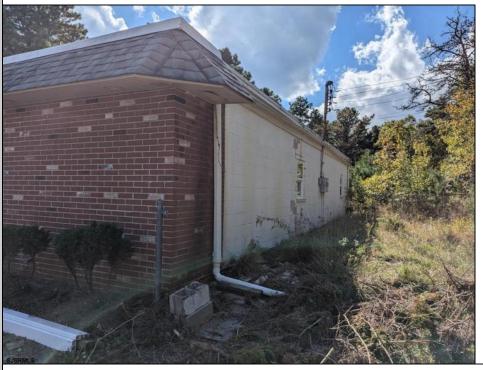

## **COMMENTS**

Property has over 3 acres of land that can be both residential or commercial. The current building is about 1,500 sq ft that can be used for commercial purposes or build a new home. Offers easy access to Atlantic City & County. Within approximately 4 mile of Parkway & Expressway. Permitted use is Single Family, Farm or Daycare. Everything else requires a plan submitted to zoning board of EHT and also requires Pinelands approvals. Buyer responsible for all certifications, permits and variance applications. Property is being sold AS-IS.