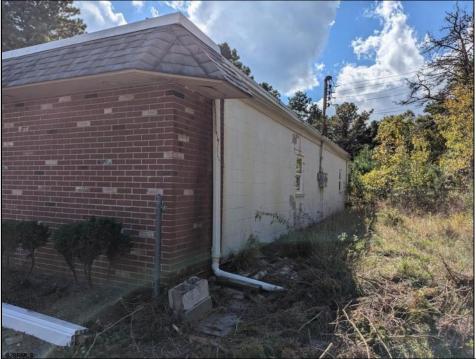

## COMMENTS

Property has over 3 acres of land that can be both residential or commercial. The current building is about 1,500 sq ft that can be used for commercial purposes or build a new home. Offers easy access to Atlantic City & County. Within approximately 4 mile of Parkway & Expressway. Permitted use is Single Family, Farm or Daycare. Everything else requires a plan submitted to zoning board of EHT and also requires Pinelands approvals. Buyer responsible for all certifications, permits and variance applications. Property is being sold AS-IS.

| Exterior   |
|------------|
| Brick Face |
| Masonry    |