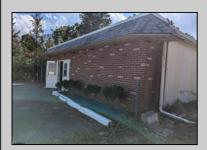

## **COMMENTS**

Property has over 3 acres of land that can be both residential or commercial. The current building is about 1,500 sq ft that can be used for commercial purposes or build a new home. Offers easy access to Atlantic City & County. Within approximately 4 mile of Parkway & Expressway. Permitted use is Single Family, Farm or Daycare. Everything else requires a plan submitted to zoning board of EHT and also requires Pinelands approvals. Buyer responsible for all certifications, permits and variance applications. Property is being sold AS-IS.

| PROPERTY DETAILS                  |                                 |                  |                        |
|-----------------------------------|---------------------------------|------------------|------------------------|
| Exterior<br>Brick Face<br>Masonry | ParkingGarage<br>6 to 10 Spaces | Basement<br>Slab | Heating<br>Gas-Natural |
| HotWater<br>Electric              | Water<br>Public                 | Sewer<br>Septic  |                        |