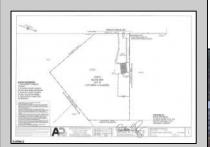

## **COMMENTS**

Property has over 3 acres of land that can be both residential or commercial. The current building is about 1,500 sq ft that can be used for commercial purposes or build a new home. Offers easy access to Atlantic City & County. Within approximately 4 mile of Parkway & Expressway. Permitted use is Single Family, Farm or Daycare. Everything else requires a plan submitted to zoning board of EHT and also requires Pinelands approvals. Buyer responsible for all certifications, permits and variance applications. Property is being sold AS-IS.