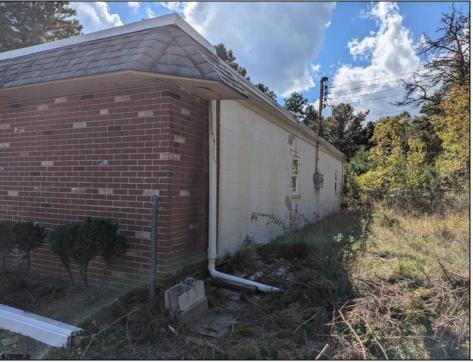

## **COMMENTS**

Property has over 3 acres of land that can be both residential or commercial. The current building is about 1,500 sq ft that can be used for commercial purposes or build a new home. Offers easy access to Atlantic City & County. Within approximately 4 mile of Parkway & Expressway. Permitted use is Single Family, Farm or Daycare. Everything else requires a plan submitted to zoning board of EHT and also requires Pinelands approvals. Buyer responsible for all certifications, permits and variance applications. Property is being sold AS-IS.

| PROPERTY DETAILS                  |                                 |                  |                        |
|-----------------------------------|---------------------------------|------------------|------------------------|
| Exterior<br>Brick Face<br>Masonry | ParkingGarage<br>6 to 10 Spaces | Basement<br>Slab | Heating<br>Gas-Natural |
| HotWater<br>Electric              | Water<br>Public                 | Sewer<br>Septic  |                        |