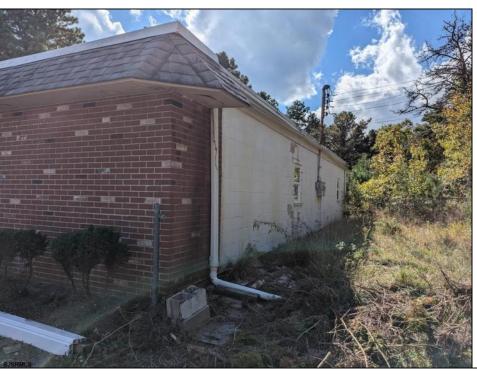

## **COMMENTS**

Property has over 3 acres of land that can be both residential or commercial. The current building is about 1,500 sq ft that can be used for commercial purposes or build a new home. Offers easy access to Atlantic City & County. Within approximately 4 mile of Parkway & Expressway. Permitted use is Single Family, Farm or Daycare. Everything else requires a plan submitted to zoning board of EHT and also requires Pinelands approvals. Buyer responsible for all certifications, permits and variance applications. Property is being sold AS-IS.

|                                   | PROPERTY DETAILS                |                  |                        |
|-----------------------------------|---------------------------------|------------------|------------------------|
| Exterior<br>Brick Face<br>Masonry | ParkingGarage<br>6 to 10 Spaces | Basement<br>Slab | Heating<br>Gas-Natural |
| HotWater<br>Electric              | Water<br>Public                 | Sewer<br>Septic  |                        |