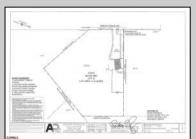

## **COMMENTS**

Property has over 3 acres of land that can be both residential or commercial. The current building is about 1,500 sq ft that can be used for commercial purposes or build a new home. Offers easy access to Atlantic City & County. Within approximately 4 mile of Parkway & Expressway. Permitted use is Single Family, Farm or Daycare. Everything else requires a plan submitted to zoning board of EHT and also requires Pinelands approvals. Buyer responsible for all certifications, permits and variance applications. Property is being sold AS-IS.