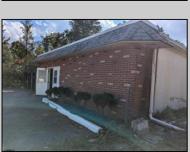

## **COMMENTS**

Property has over 3 acres of land that can be both residential or commercial. The current building is about 1,500 sq ft that can be used for commercial purposes or build a new home. Offers easy access to Atlantic City & County. Within approximately 4 mile of Parkway & Expressway. Permitted use is Single Family, Farm or Daycare. Everything else requires a plan submitted to zoning board of EHT and also requires Pinelands approvals. Buyer responsible for all certifications, permits and variance applications. Property is being sold AS-IS.

|                                   | PROPERTY DETAILS                |                  |                        |
|-----------------------------------|---------------------------------|------------------|------------------------|
| Exterior<br>Brick Face<br>Masonry | ParkingGarage<br>6 to 10 Spaces | Basement<br>Slab | Heating<br>Gas-Natural |
| HotWater<br>Electric              | Water<br>Public                 | Sewer<br>Septic  |                        |