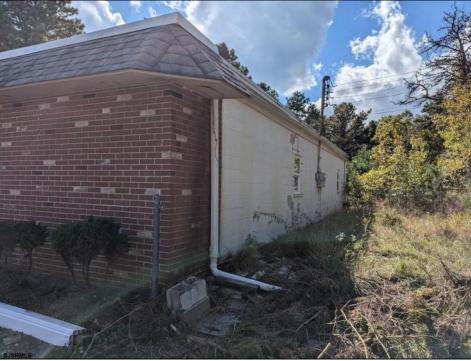

## **COMMENTS**

Property has over 3 acres of land that can be both residential or commercial. The current building is about 1,500 sq ft that can be used for commercial purposes or build a new home. Offers easy access to Atlantic City & County. Within approximately 4 mile of Parkway & Expressway. Permitted use is Single Family, Farm or Daycare. Everything else requires a plan submitted to zoning board of EHT and also requires Pinelands approvals. Buyer responsible for all certifications, permits and variance applications. Property is being sold AS-IS.

| PROPERTY DETAILS                  |                                 |                  |                        |
|-----------------------------------|---------------------------------|------------------|------------------------|
| Exterior<br>Brick Face<br>Masonry | ParkingGarage<br>6 to 10 Spaces | Basement<br>Slab | Heating<br>Gas-Natural |
| HotWater<br>Electric              | Water<br>Public                 | Sewer<br>Septic  |                        |