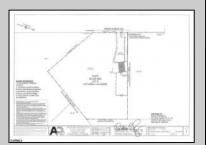

## **COMMENTS**

Property has over 3 acres of land that can be both residential or commercial. The current building is about 1,500 sq ft that can be used for commercial purposes or build a new home. Offers easy access to Atlantic City & County. Within approximately 4 mile of Parkway & Expressway. Permitted use is Single Family, Farm or Daycare. Everything else requires a plan submitted to zoning board of EHT and also requires Pinelands approvals. Buyer responsible for all certifications, permits and variance applications. Property is being sold AS-IS.