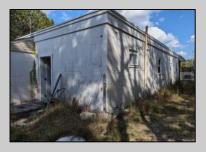

## **COMMENTS**

Property has over 3 acres of land that can be both residential or commercial. The current building is about 1,500 sq ft that can be used for commercial purposes or build a new home. Offers easy access to Atlantic City & County. Within approximately 4 mile of Parkway & Expressway. Permitted use is Single Family, Farm or Daycare. Everything else requires a plan submitted to zoning board of EHT and also requires Pinelands approvals. Buyer responsible for all certifications, permits and variance applications. Property is being sold AS-IS.

| PROPERTY DETAILS                  |                                 |                  |                        |
|-----------------------------------|---------------------------------|------------------|------------------------|
| Exterior<br>Brick Face<br>Masonry | ParkingGarage<br>6 to 10 Spaces | Basement<br>Slab | Heating<br>Gas-Natural |
| HotWater<br>Electric              | Water<br>Public                 | Sewer<br>Septic  |                        |