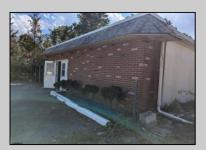

## **COMMENTS**

Property has over 3 acres of land that can be both residential or commercial. The current building is about 1,500 sq ft that can be used for commercial purposes or build a new home. Offers easy access to Atlantic City & County. Within approximately 4 mile of Parkway & Expressway. Permitted use is Single Family, Farm or Daycare. Everything else requires a plan submitted to zoning board of EHT and also requires Pinelands approvals. Buyer responsible for all certifications, permits and variance applications. Property is being sold AS-IS.

| PROPERTY DETAILS                  |                                 |                  |                        |
|-----------------------------------|---------------------------------|------------------|------------------------|
| Exterior<br>Brick Face<br>Masonry | ParkingGarage<br>6 to 10 Spaces | Basement<br>Slab | Heating<br>Gas-Natural |
| HotWater<br>Electric              | Water<br>Public                 | Sewer<br>Septic  |                        |