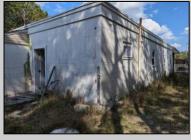

## **COMMENTS**

Property has over 3 acres of land that can be both residential or commercial. The current building is about 1,500 sq ft that can be used for commercial purposes or build a new home. Offers easy access to Atlantic City & County. Within approximately 4 mile of Parkway & Expressway. Permitted use is Single Family, Farm or Daycare. Everything else requires a plan submitted to zoning board of EHT and also requires Pinelands approvals. Buyer responsible for all certifications, permits and variance applications. Property is being sold AS-IS.

| PROPERTY DETAILS                  |                                 |                  |                        |
|-----------------------------------|---------------------------------|------------------|------------------------|
| Exterior<br>Brick Face<br>Masonry | ParkingGarage<br>6 to 10 Spaces | Basement<br>Slab | Heating<br>Gas-Natural |
| HotWater<br>Electric              | Water<br>Public                 | Sewer<br>Septic  |                        |