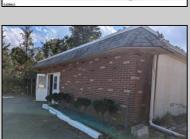

## **COMMENTS**

Property has over 3 acres of land that can be both residential or commercial. The current building is about 1,500 sq ft that can be used for commercial purposes or build a new home. Offers easy access to Atlantic City & County. Within approximately 4 mile of Parkway & Expressway. Permitted use is Single Family, Farm or Daycare. Everything else requires a plan submitted to zoning board of EHT and also requires Pinelands approvals. Buyer responsible for all certifications, permits and variance applications. Property is being sold AS-IS.

| PROPERTY DETAILS                  |                                 |                  |                        |
|-----------------------------------|---------------------------------|------------------|------------------------|
| Exterior<br>Brick Face<br>Masonry | ParkingGarage<br>6 to 10 Spaces | Basement<br>Slab | Heating<br>Gas-Natural |
| HotWater<br>Electric              | Water<br>Public                 | Sewer<br>Septic  |                        |