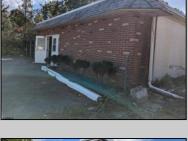

## **COMMENTS**

Property has over 3 acres of land that can be both residential or commercial. The current building is about 1,500 sq ft that can be used for commercial purposes or build a new home. Offers easy access to Atlantic City & County. Within approximately 4 mile of Parkway & Expressway. Permitted use is Single Family, Farm or Daycare. Everything else requires a plan submitted to zoning board of EHT and also requires Pinelands approvals. Buyer responsible for all certifications, permits and variance applications. Property is being sold AS-IS.

| PROPERTY DETAILS                  |                                 |                  |                        |
|-----------------------------------|---------------------------------|------------------|------------------------|
| Exterior<br>Brick Face<br>Masonry | ParkingGarage<br>6 to 10 Spaces | Basement<br>Slab | Heating<br>Gas-Natural |
| HotWater<br>Electric              | Water<br>Public                 | Sewer<br>Septic  |                        |