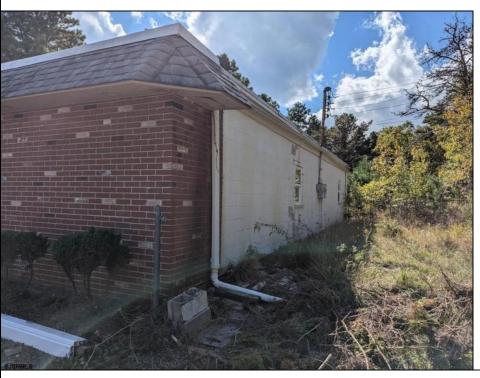

## **COMMENTS**

Property has over 3 acres of land that can be both residential or commercial. The current building is about 1,500 sq ft that can be used for commercial purposes or build a new home. Offers easy access to Atlantic City & County. Within approximately 4 mile of Parkway & Expressway. Permitted use is Single Family, Farm or Daycare. Everything else requires a plan submitted to zoning board of EHT and also requires Pinelands approvals. Buyer responsible for all certifications, permits and variance applications. Property is being sold AS-IS.

| PROPERTY DETAILS                  |                                 |                  |                        |
|-----------------------------------|---------------------------------|------------------|------------------------|
| Exterior<br>Brick Face<br>Masonry | ParkingGarage<br>6 to 10 Spaces | Basement<br>Slab | Heating<br>Gas-Natural |
| HotWater<br>Electric              | Water<br>Public                 | Sewer<br>Septic  |                        |