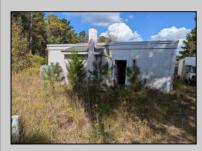

## **COMMENTS**

Property has over 3 acres of land that can be both residential or commercial. The current building is about 1,500 sq ft that can be used for commercial purposes or build a new home. Offers easy access to Atlantic City & County. Within approximately 4 mile of Parkway & Expressway. Permitted use is Single Family, Farm or Daycare. Everything else requires a plan submitted to zoning board of EHT and also requires Pinelands approvals. Buyer responsible for all certifications, permits and variance applications. Property is being sold AS-IS.

| PROPERTY DETAILS                  |                                 |                  |                        |
|-----------------------------------|---------------------------------|------------------|------------------------|
| Exterior<br>Brick Face<br>Masonry | ParkingGarage<br>6 to 10 Spaces | Basement<br>Slab | Heating<br>Gas-Natural |
| HotWater<br>Electric              | Water<br>Public                 | Sewer<br>Septic  |                        |