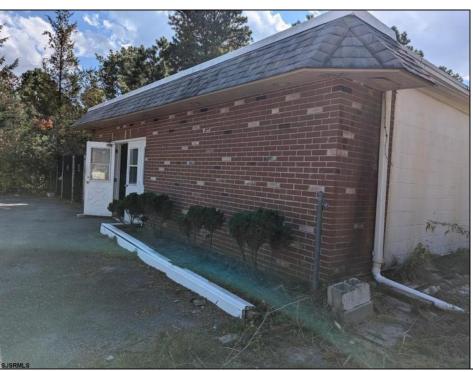

## **COMMENTS**

Investors and flippers bring your imagination and turn this shell into a single family residence or whatever you desire. Offers easy access to Atlantic City & County. Within appx 4 mile of Parkway & Expressway. Permitted use is Single Family, Farm or Daycare. Everything else requires a plan submitted to zoning board of EHT and also requires Pinelands approvals. Buyer responsible for all certifications, permits and variance applications. Property is being sold AS-IS.

|                                         | PROPERTY DETAILS      |                  |                        |
|-----------------------------------------|-----------------------|------------------|------------------------|
| Exterior<br>Brick Face<br>Masonry/Block | ParkingGarage<br>None | Basement<br>Slab | Heating<br>Gas-Natural |
| HotWater<br>Electric                    | Water<br>Public       | Sewer<br>Septic  |                        |