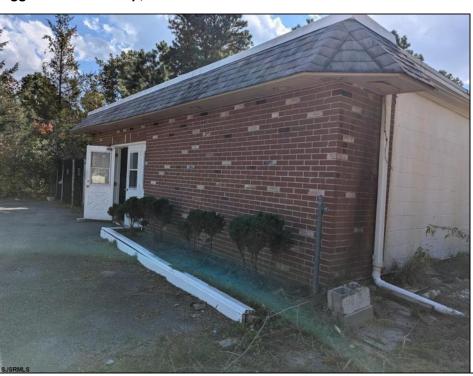

## **COMMENTS**

Investors and flippers bring your imagination and turn this shell into a single family residence or whatever you desire. Offers easy access to Atlantic City & County. Within appx 4 mile of Parkway & Expressway. Permitted use is Single Family, Farm or Daycare. Everything else requires a plan submitted to zoning board of EHT and also requires Pinelands approvals. Buyer responsible for all certifications, permits and variance applications. Property is being sold AS-IS.

| PROPERTY DETAILS                        |                       |                  |                        |
|-----------------------------------------|-----------------------|------------------|------------------------|
| Exterior<br>Brick Face<br>Masonry/Block | ParkingGarage<br>None | Basement<br>Slab | Heating<br>Gas-Natural |
| HotWater<br>Electric                    | Water<br>Public       | Sewer<br>Septic  |                        |