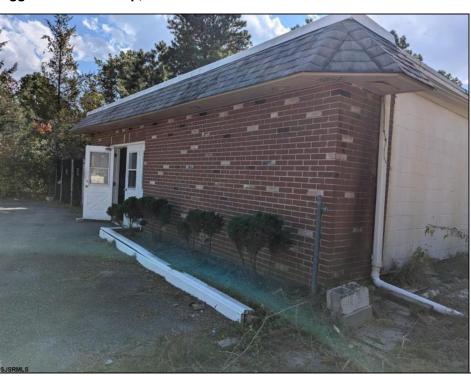

## **COMMENTS**

Investors and flippers bring your imagination and turn this shell into a single family residence or whatever you desire. Offers easy access to Atlantic City & County. Within appx 4 mile of Parkway & Expressway. Permitted use is Single Family, Farm or Daycare. Everything else requires a plan submitted to zoning board of EHT and also requires Pinelands approvals. Buyer responsible for all certifications, permits and variance applications. Property is being sold AS-IS.

| PROPERTY DETAILS                        |                       |                  |                        |
|-----------------------------------------|-----------------------|------------------|------------------------|
| Exterior<br>Brick Face<br>Masonry/Block | ParkingGarage<br>None | Basement<br>Slab | Heating<br>Gas-Natural |
| HotWater<br>Electric                    | Water<br>Public       | Sewer<br>Septic  |                        |