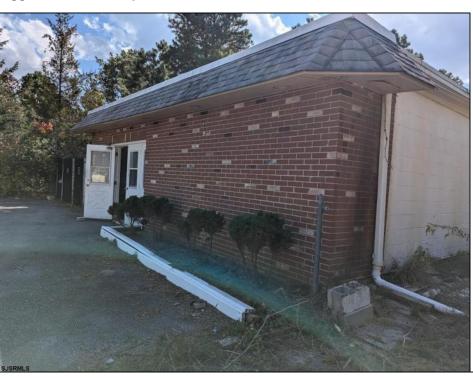

## **COMMENTS**

Investors and flippers bring your imagination and turn this shell into a single family residence or whatever you desire. Offers easy access to Atlantic City & County. Within appx 4 mile of Parkway & Expressway. Permitted use is Single Family, Farm or Daycare. Everything else requires a plan submitted to zoning board of EHT and also requires Pinelands approvals. Buyer responsible for all certifications, permits and variance applications. Property is being sold AS-IS.

| PROPERTY DETAILS                        |                       |                  |                        |
|-----------------------------------------|-----------------------|------------------|------------------------|
| Exterior<br>Brick Face<br>Masonry/Block | ParkingGarage<br>None | Basement<br>Slab | Heating<br>Gas-Natural |
| HotWater<br>Electric                    | Water<br>Public       | Sewer<br>Septic  |                        |