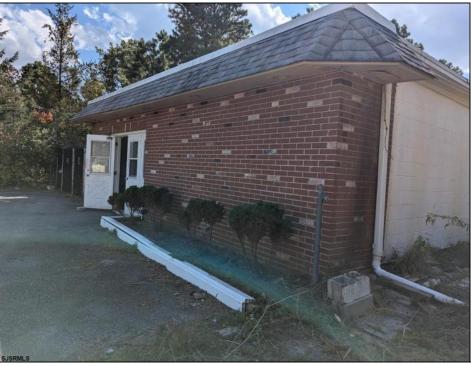

## COMMENTS

Investors and flippers bring your imagination and turn this shell into a single family residence or whatever you desire. Offers easy access to Atlantic City & County. Within appx 4 mile of Parkway & Expressway. Permitted use is Single Family, Farm or Daycare. Everything else requires a plan submitted to zoning board of EHT and also requires Pinelands approvals. Buyer responsible for all certifications, permits and variance applications. Property is being sold AS-IS.

| PROPERTY DETAILS                        |                       |                  |                        |
|-----------------------------------------|-----------------------|------------------|------------------------|
| Exterior<br>Brick Face<br>Masonry/Block | ParkingGarage<br>None | Basement<br>Slab | Heating<br>Gas-Natural |
| HotWater<br>Electric                    | Water<br>Public       | Sewer<br>Septic  |                        |