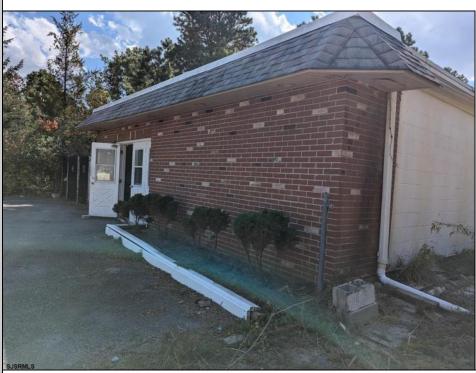

## COMMENTS

Investors and flippers bring your imagination and turn this shell into a single family residence or whatever you desire. Offers easy access to Atlantic City & County. Within appx 4 mile of Parkway & Expressway. Permitted use is Single Family, Farm or Daycare. Everything else requires a plan submitted to zoning board of EHT and also requires Pinelands approvals. Buyer responsible for all certifications, permits and variance applications. Property is being sold AS-IS.

| PROPERTY DETAILS                        |                       |                  |                        |
|-----------------------------------------|-----------------------|------------------|------------------------|
| Exterior<br>Brick Face<br>Masonry/Block | ParkingGarage<br>None | Basement<br>Slab | Heating<br>Gas-Natural |
| HotWater<br>Electric                    | Water<br>Public       | Sewer<br>Septic  |                        |