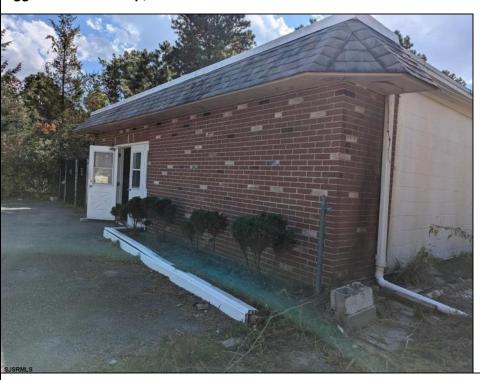

## **COMMENTS**

Investors and flippers bring your imagination and turn this shell into a single family residence or whatever you desire. Offers easy access to Atlantic City & County. Within appx 4 mile of Parkway & Expressway. Permitted use is Single Family, Farm or Daycare. Everything else requires a plan submitted to zoning board of EHT and also requires Pinelands approvals. Buyer responsible for all certifications, permits and variance applications. Property is being sold AS-IS.

| PROPERTY DETAILS                        |                       |                  |                        |
|-----------------------------------------|-----------------------|------------------|------------------------|
| Exterior<br>Brick Face<br>Masonry/Block | ParkingGarage<br>None | Basement<br>Slab | Heating<br>Gas-Natural |
| HotWater<br>Electric                    | Water<br>Public       | Sewer<br>Septic  |                        |