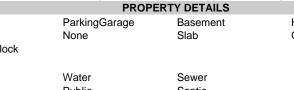

| PROPERTY DETAILS                        |                       |                  |                        |
|-----------------------------------------|-----------------------|------------------|------------------------|
| Exterior<br>Brick Face<br>Masonry/Block | ParkingGarage<br>None | Basement<br>Slab | Heating<br>Gas-Natural |
| HotWater<br>Electric                    | Water<br>Public       | Sewer<br>Septic  |                        |