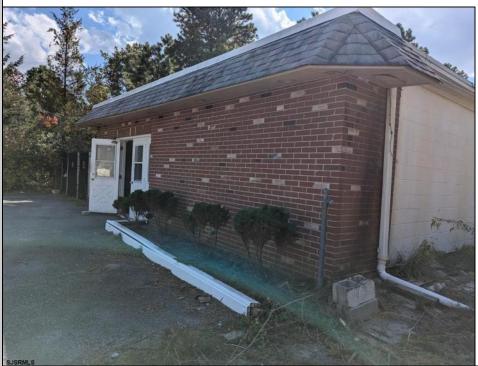

## COMMENTS

Investors and flippers bring your imagination and turn this shell into a single family residence or whatever you desire. Offers easy access to Atlantic City & County. Within appx 4 mile of Parkway & Expressway. Permitted use is Single Family, Farm or Daycare. Everything else requires a plan submitted to zoning board of EHT and also requires Pinelands approvals. Buyer responsible for all certifications, permits and variance applications. Property is being sold AS-IS.

| PROPERTY DETAILS                        |                       |                  |                        |  |
|-----------------------------------------|-----------------------|------------------|------------------------|--|
| Exterior<br>Brick Face<br>Masonry/Block | ParkingGarage<br>None | Basement<br>Slab | Heating<br>Gas-Natural |  |
| HotWater<br>Electric                    | Water<br>Public       | Sewer<br>Septic  |                        |  |