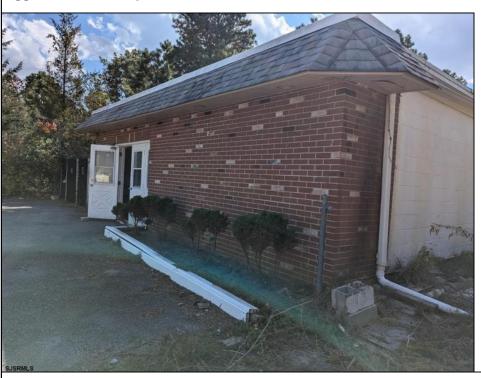

## **COMMENTS**

Investors and flippers bring your imagination and turn this shell into a single family residence or whatever you desire. Offers easy access to Atlantic City & County. Within appx 4 mile of Parkway & Expressway. Permitted use is Single Family, Farm or Daycare. Everything else requires a plan submitted to zoning board of EHT and also requires Pinelands approvals. Buyer responsible for all certifications, permits and variance applications. Property is being sold AS-IS.

| PROPERTY DETAILS                        |                       |                  |                        |
|-----------------------------------------|-----------------------|------------------|------------------------|
| Exterior<br>Brick Face<br>Masonry/Block | ParkingGarage<br>None | Basement<br>Slab | Heating<br>Gas-Natural |
| HotWater<br>Electric                    | Water<br>Public       | Sewer<br>Septic  |                        |