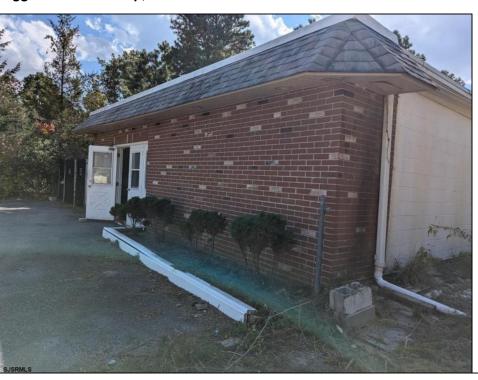

| PROPERTY DETAILS                        |                       |                  |                        |
|-----------------------------------------|-----------------------|------------------|------------------------|
| Exterior<br>Brick Face<br>Masonry/Block | ParkingGarage<br>None | Basement<br>Slab | Heating<br>Gas-Natural |
| HotWater<br>Electric                    | Water<br>Public       | Sewer<br>Septic  |                        |