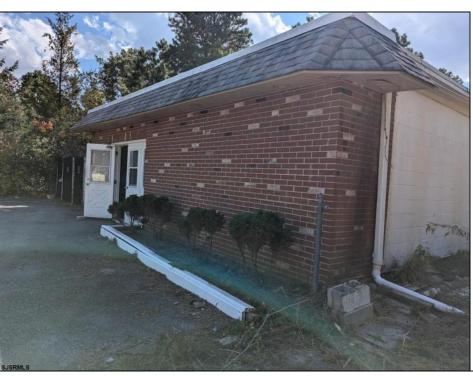

## **COMMENTS**

Investors and flippers bring your imagination and turn this shell into a single family residence or whatever you desire. Offers easy access to Atlantic City & County. Within appx 4 mile of Parkway & Expressway. Permitted use is Single Family, Farm or Daycare. Everything else requires a plan submitted to zoning board of EHT and also requires Pinelands approvals. Buyer responsible for all certifications, permits and variance applications. Property is being sold AS-IS.

| PROPERTY DETAILS                        |                       |                  |                        |
|-----------------------------------------|-----------------------|------------------|------------------------|
| Exterior<br>Brick Face<br>Masonry/Block | ParkingGarage<br>None | Basement<br>Slab | Heating<br>Gas-Natural |
| HotWater<br>Electric                    | Water<br>Public       | Sewer<br>Septic  |                        |