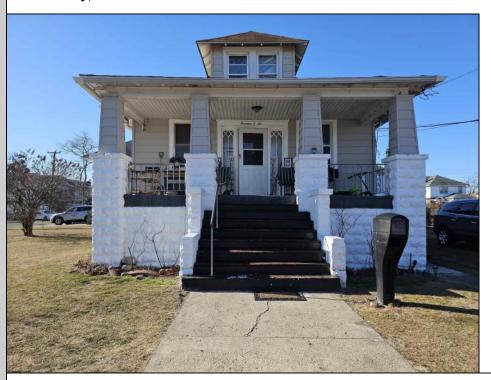

## **COMMENTS**

\*\*Beautiful Bayview Home in Venice Park – Great Investment Opportunity!\*\* Welcome to this charming corner-lot home in Venice Park! This spacious 5-bedroom, 2-bathroom house offers stunning bay views and 1,682 square feet of space, ideal for families or investors seeking rental income. Currently, the home is rented with a one-year lease, making it a hassle-free investment! Inside, you'll find a space ready for your personal touch. It's just minutes from Atlantic City's top attractions, with shopping, dining, public transportation, and schools like Venice Park School nearby. The large lot offers plenty of room for outdoor activities or future expansions. Whether you're looking for a family home or a solid investment, this property combines peaceful living with Atlantic City's excitement. Don't miss this opportunity! Sold as-is, this home allows you to create your vision while generating rental income. Schedule your showing today!

## PROPERTY DETAILS

| Exterior | OutsideFeatures | ParkingGarage | InteriorFeatures |          |
|----------|-----------------|---------------|------------------|----------|
| Concrete | Curbs           | None          | Carbon           | Monoxide |
| Vinyl    | Paved Road      |               | Detector         |          |
|          | Porch           |               | Smoke/Fire Alarm |          |
|          | Sidowalks       |               |                  |          |