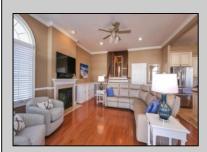

## **COMMENTS**

PRICE REDUCTION! Easy to Show. Beautifully Furnished Home w/ Elevator on an Oversized 60 x 105 ft Lot featuring 5 Spacious Bedrooms and 4 1/2 baths in a Very Convenient Location close to Beach, Boardwalk, and Shops. The residence has Multiple Outdoor Spaces, including a covered front porch with pavers, a side-covered balcony, large back deck accessed from 2 of the bedrooms, and a completely fenced-in large side yard. 10 ft ceilings and handcrafted trim & moldings throughout the home. All New Window shutters and shades throughout the home including a new custom front door treatment. All Andersen windows and sliders. Spacious, wide open-concept LR w/ gas fpl , spacious dining room with many gorgeous windows with an abundance of light. Kitchen with granite and SS appliances, an abundance of cabinetry, and a large island. Beautiful hardwood flooring. King-sized MBR w/ gas fpl, double walk-in closets, and access to rear deck. Gorgeous new, white Master bath with extra large shower, double sinks & vanity, and large double linen closets. 4 additional spacious bedrooms- one with en-suite full bath and shower. Hall bath with double sinks and linen closet. Laundry room with utility sink, washer, dryer & cabinetry. All new Comfort Height Toilets (5). New heating system 2025. Ground floor with Private Cabana Room and full bathroom. 3-panel atrium door leading out to a paver patio & pergola. Spacious fully fenced-in side yard. The cabana room leads directly into the private garage.