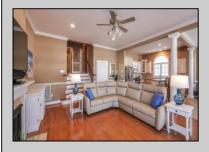

## **COMMENTS**

PRICE REDUCTION! Easy to Show. Beautifully Furnished Home w/ Elevator on an Oversized 60 x 105 ft Lot featuring 5 Spacious Bedrooms and 4 1/2 baths in a Very Convenient Location close to Beach, Boardwalk, and Shops. The residence has Multiple Outdoor Spaces, including a covered front porch with pavers, a side-covered balcony, large back deck accessed from 2 of the bedrooms, and a completely fenced-in large side yard. 10 ft ceilings and handcrafted trim & moldings throughout the home. All New Window shutters and shades throughout the home including a new custom front door treatment. All Andersen windows and sliders. Spacious, wide open-concept LR w/ gas fpl , spacious dining room with many gorgeous windows with an abundance of light. Kitchen with granite and SS appliances, an abundance of cabinetry, and a large island. Beautiful hardwood flooring. King-sized MBR w/ gas fpl, double walk-in closets, and access to rear deck. Gorgeous new, white Master bath with extra large shower, double sinks & vanity, and large double linen closets. 4 additional spacious bedrooms- one with en-suite full bath and shower. Hall bath with double sinks and linen closet. Laundry room with utility sink, washer, dryer & cabinetry. All new Comfort Height Toilets (5). New heating system 2025. Ground floor with Private Cabana Room and full bathroom. 3-panel atrium door leading out to a paver patio & pergola. Spacious fully fenced-in side yard. The cabana room leads directly into the private garage.