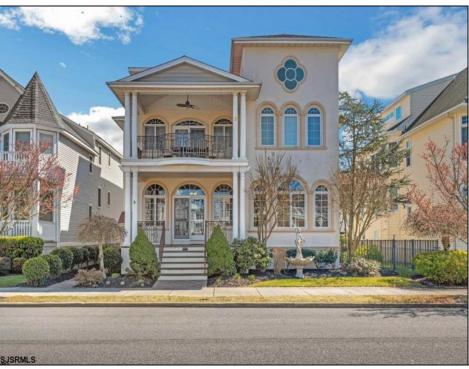

## **COMMENTS**

PRICE REDUCTION! Easy to Show. Beautifully Furnished Home w/ Elevator on an Oversized 60 x 105 ft Lot featuring 5 Spacious Bedrooms and 4 1/2 baths in a Very Convenient Location close to Beach, Boardwalk, and Shops. The residence has Multiple Outdoor Spaces, including a covered front porch with pavers, a side-covered balcony, large back deck accessed from 2 of the bedrooms, and a completely fenced-in large side yard. 10 ft ceilings and handcrafted trim & moldings throughout the home. All New Window shutters and shades throughout the home including a new custom front door treatment. All Andersen windows and sliders. Spacious, wide open-concept LR w/ gas fpl , spacious dining room with many gorgeous windows with an abundance of light. Kitchen with granite and SS appliances, an abundance of cabinetry, and a large island. Beautiful hardwood flooring. King-sized MBR w/ gas fpl, double walk-in closets, and access to rear deck. Gorgeous new, white Master bath with extra large shower, double sinks & vanity, and large double linen closets. 4 additional spacious bedrooms- one with en-suite full bath and shower. Hall bath with double sinks and linen closet. Laundry room with utility sink, washer, dryer & cabinetry. All new Comfort Height Toilets (5). New heating system 2025. Ground floor with Private Cabana Room and full bathroom. 3-panel atrium door leading out to a paver patio & pergola. Spacious fully fenced-in side yard. The cabana room leads directly into the private garage.