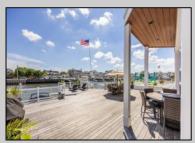

## **COMMENTS**

Oversized SECOND FLOOR BAYFRONT condo on Ocean City\'s widest lagoon! Featuring a full interior renovation with high end custom finishes throughout, including a massive kitchen center island with Quartz countertops, top of the line appliances, engineered hardwood flooring, wood burning fireplace, and more. Spacious open floor plan with cathedral ceilings, private deck off the living room overlooking the water, along with additional first floor deck and dock access. This unit contains over 1700 square ft of living space, a 12 x 12 storage room (potential to be converted to a 4th bedroom) attached garage, and a carport for additional parking. Also included is a 35 ft boat slip, 320 sq ft floating deck, and a large \"dumbwaiter\", perfect for transporting items between floors. Experience open bay views from every angle, and stunning sunsets off of your 1550 sq ft deck constructed of Brazilian Hardwood. This is one you do not want to miss. (first floor unit also available, current owners occupy the building as a single family). (Seller will separate deck down the middle and add another ramp. Each side will have 22\' x 30\' of deck space with identical layouts and separate entrances)