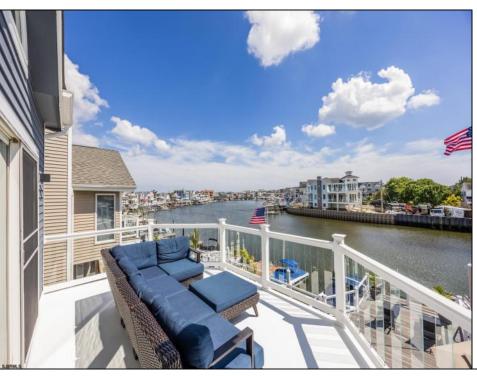

## **COMMENTS**

Oversized SECOND FLOOR BAYFRONT condo on Ocean City\'s widest lagoon! Featuring a full interior renovation with high end custom finishes throughout, including a massive kitchen center island with Quartz countertops, top of the line appliances, engineered hardwood flooring, wood burning fireplace, and more. Spacious open floor plan with cathedral ceilings, private deck off the living room overlooking the water, along with additional first floor deck and dock access. This unit contains over 1700 square ft of living space, a 12 x 12 storage room (potential to be converted to a 4th bedroom) attached garage, and a carport for additional parking. Also included is a 35 ft boat slip, 320 sq ft floating deck, and a large \"dumbwaiter\", perfect for transporting items between floors. Experience open bay views from every angle, and stunning sunsets off of your 1550 sq ft deck constructed of Brazilian Hardwood. This is one you do not want to miss. (first floor unit also available, current owners occupy the building as a single family). (Seller will separate deck down the middle and add another ramp. Each side will have 22\' x 30\' of deck space with identical layouts and separate entrances)