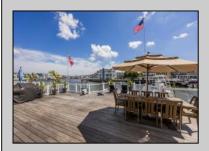

## **COMMENTS**

Oversized SECOND FLOOR BAYFRONT condo on Ocean City\'s widest lagoon! Featuring a full interior renovation with high end custom finishes throughout, including a massive kitchen center island with Quartz countertops, top of the line appliances, engineered hardwood flooring, wood burning fireplace, and more. Spacious open floor plan with cathedral ceilings, private deck off the living room overlooking the water, along with additional first floor deck and dock access. This unit contains over 1700 square ft of living space, a 12 x 12 storage room (potential to be converted to a 4th bedroom) attached garage, and a carport for additional parking. Also included is a 35 ft boat slip, 320 sq ft floating deck, and a large \"dumbwaiter\", perfect for transporting items between floors. Experience open bay views from every angle, and stunning sunsets off of your 1550 sq ft deck constructed of Brazilian Hardwood. This is one you do not want to miss. (first floor unit also available, current owners occupy the building as a single family). (Seller will separate deck down the middle and add another ramp. Each side will have 22\' x 30\' of deck space with identical layouts and separate entrances)