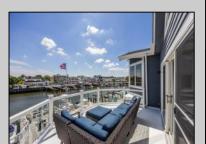

## **COMMENTS**

Oversized SECOND FLOOR BAYFRONT condo on Ocean City\'s widest lagoon! Featuring a full interior renovation with high end custom finishes throughout, including a massive kitchen center island with Quartz countertops, top of the line appliances, engineered hardwood flooring, wood burning fireplace, and more. Spacious open floor plan with cathedral ceilings, private deck off the living room overlooking the water, along with additional first floor deck and dock access. This unit contains over 1700 square ft of living space, a 12 x 12 storage room (potential to be converted to a 4th bedroom) attached garage, and a carport for additional parking. Also included is a 35 ft boat slip, 320 sq ft floating deck, and a large \"dumbwaiter\", perfect for transporting items between floors. Experience open bay views from every angle, and stunning sunsets off of your 1550 sq ft deck constructed of Brazilian Hardwood. This is one you do not want to miss. (first floor unit also available, current owners occupy the building as a single family). (Seller will separate deck down the middle and add another ramp. Each side will have 22\' x 30\' of deck space with identical layouts and separate entrances)