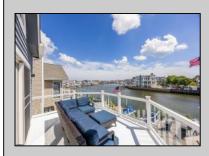

## COMMENTS

Oversized SECOND FLOOR BAYFRONT condo on Ocean City\'s widest lagoon! Featuring a full interior renovation with high end custom finishes throughout, including a massive kitchen center island with Quartz countertops, top of the line appliances, engineered hardwood flooring, wood burning fireplace, and more. Spacious open floor plan with cathedral ceilings, private deck off the living room overlooking the water, along with additional first floor deck and dock access. This unit contains over 1700 square ft of living space, a 12 x 12 storage room (potential to be converted to a 4th bedroom) attached garage, and a carport for additional parking. Also included is a 35 ft boat slip, 320 sq ft floating deck, and a large \"dumbwaiter\", perfect for transporting items between floors. Experience open bay views from every angle, and stunning sunsets off of your 1550 sq ft deck constructed of Brazilian Hardwood. This is one you do not want to miss. (first floor unit also available, current owners occupy the building as a single family). (Seller will separate deck down the middle and add another ramp. Each side will have 22\' x 30\' of deck space with identical layouts and separate entrances)