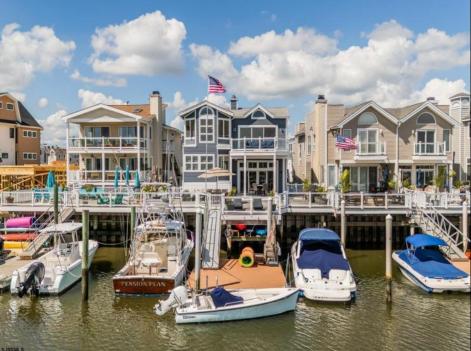

## COMMENTS

Oversized SECOND FLOOR BAYFRONT condo on Ocean City\'s widest lagoon! Featuring a full interior renovation with high end custom finishes throughout, including a massive kitchen center island with Quartz countertops, top of the line appliances, engineered hardwood flooring, wood burning fireplace, and more. Spacious open floor plan with cathedral ceilings, private deck off the living room overlooking the water, along with additional first floor deck and dock access. This unit contains over 1700 square ft of living space, a 12 x 12 storage room (potential to be converted to a 4th bedroom) attached garage, and a carport for additional parking. Also included is a 35 ft boat slip, 320 sq ft floating deck, and a large \"dumbwaiter\", perfect for transporting items between floors. Experience open bay views from every angle, and stunning sunsets off of your 1550 sq ft deck constructed of Brazilian Hardwood. This is one you do not want to miss. (first floor unit also available, current owners occupy the building as a single family). (Seller will separate deck down the middle and add another ramp. Each side will have 22\' x 30\' of deck space with identical layouts and separate entrances)