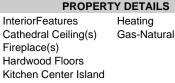

## COMMENTS

Oversized SECOND FLOOR BAYFRONT condo on Ocean City\'s widest lagoon! Featuring a full interior renovation with high end custom finishes throughout, including a massive kitchen center island with Quartz countertops, top of the line appliances, engineered hardwood flooring, wood burning fireplace, and more. Spacious open floor plan with cathedral ceilings, private deck off the living room overlooking the water, along with additional first floor deck and dock access. This unit contains over 1700 square ft of living space, a 12 x 12 storage room (potential to be converted to a 4th bedroom) attached garage, and a carport for additional parking. Also included is a 35 ft boat slip, 320 sq ft floating deck, and a large \"dumbwaiter\", perfect for transporting items between floors. Experience open bay views from every angle, and stunning sunsets off of your 1550 sq ft deck constructed of Brazilian Hardwood. This is one you do not want to miss. (first floor unit also available, current owners occupy the building as a single family). (Seller will separate deck down the middle and add another ramp. Each side will have 22\' x 30\' of deck space with identical layouts and separate entrances)

ParkingGarage Attached Garage

Cooling Ceiling Fan(s) Central

SeAsk for Donna Brown Public Server Realty Inc 3160 Asbury Avenue, Ocean City Call: 609-399-0076 Email to: dmb@bergerrealty.com