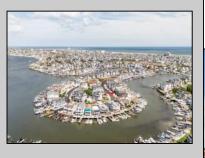

## COMMENTS

Oversized SECOND FLOOR BAYFRONT condo on Ocean City\'s widest lagoon! Featuring a full interior renovation with high end custom finishes throughout, including a massive kitchen center island with Quartz countertops, top of the line appliances, engineered hardwood flooring, wood burning fireplace, and more. Spacious open floor plan with cathedral ceilings, private deck off the living room overlooking the water, along with additional first floor deck and dock access. This unit contains over 1700 square ft of living space, a 12 x 12 storage room (potential to be converted to a 4th bedroom) attached garage, and a carport for additional parking. Also included is a 35 ft boat slip, 320 sq ft floating deck, and a large \"dumbwaiter\", perfect for transporting items between floors. Experience open bay views from every angle, and stunning sunsets off of your 1550 sq ft deck constructed of Brazilian Hardwood. This is one you do not want to miss. (first floor unit also available, current owners occupy the building as a single family). (Seller will separate deck down the middle and add another ramp. Each side will have 22\' x 30\' of deck space with identical layouts and separate entrances)