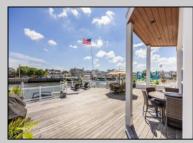

## COMMENTS

Oversized SECOND FLOOR BAYFRONT condo on Ocean City\'s widest lagoon! Featuring a full interior renovation with high end custom finishes throughout, including a massive kitchen center island with Quartz countertops, top of the line appliances, engineered hardwood flooring, wood burning fireplace, and more. Spacious open floor plan with cathedral ceilings, private deck off the living room overlooking the water, along with additional first floor deck and dock access. This unit contains over 1700 square ft of living space, a 12 x 12 storage room (potential to be converted to a 4th bedroom) attached garage, and a carport for additional parking. Also included is a 35 ft boat slip, 320 sq ft floating deck, and a large \"dumbwaiter\", perfect for transporting items between floors. Experience open bay views from every angle, and stunning sunsets off of your 1550 sq ft deck constructed of Brazilian Hardwood. This is one you do not want to miss. (first floor unit also available, current owners occupy the building as a single family). (Seller will separate deck down the middle and add another ramp. Each side will have 22\' x 30\' of deck space with identical layouts and separate entrances)