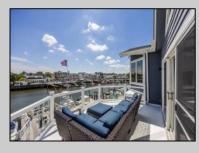

## COMMENTS

Oversized SECOND FLOOR BAYFRONT condo on Ocean City\'s widest lagoon! Featuring a full interior renovation with high end custom finishes throughout, including a massive kitchen center island with Quartz countertops, top of the line appliances, engineered hardwood flooring, wood burning fireplace, and more. Spacious open floor plan with cathedral ceilings, private deck off the living room overlooking the water, along with additional first floor deck and dock access. This unit contains over 1700 square ft of living space, a 12 x 12 storage room (potential to be converted to a 4th bedroom) attached garage, and a carport for additional parking. Also included is a 35 ft boat slip, 320 sq ft floating deck, and a large \"dumbwaiter\", perfect for transporting items between floors. Experience open bay views from every angle, and stunning sunsets off of your 1550 sq ft deck constructed of Brazilian Hardwood. This is one you do not want to miss. (first floor unit also available, current owners occupy the building as a single family). (Seller will separate deck down the middle and add another ramp. Each side will have 22\' x 30\' of deck space with identical layouts and separate entrances)