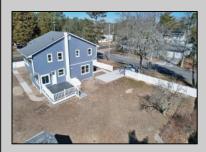

## **COMMENTS**

Come and see this 5-bedroom, two-and-a-half-bath house with a finished basement in desirable Linwood along the Gold Coast, just minutes from the shore points. The entire house has been completely renovated. Everything is new: the roof, the siding, electrical, plumbing, and the HVAC system. There is a new kitchen with a quartz countertop, center island, and soft-close cabinets. New stainless steel appliances are in the kitchen. The entire house has new vinyl plank floors and renovated bathrooms. The basement is finished, and the deck in the back of the house is fully renovated. The house has a very large yard with a new vinyl fence and a new shed in the backyard. Plenty of room for parking and much more. This house can offer a beautiful lifestyle at the shore, enjoying the nearby restaurants and shopping areas, and much more.

| • |                 |     |      |
|---|-----------------|-----|------|
|   | <b>PROPERTY</b> | DET | AILS |

| Exterior | OutsideFeatures | ParkingGarage | OtherRooms           |
|----------|-----------------|---------------|----------------------|
| Vinyl    | Curbs           | None          | Dining Area          |
| •        | Deck            |               | Dining Room          |
|          | Shed            |               | Laundry/Utility Room |
|          | Sidewalks       |               | , ,                  |