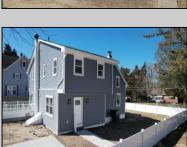

## **COMMENTS**

Come and see this 5-bedroom, two-and-a-half-bath house with a finished basement in desirable Linwood along the Gold Coast, just minutes from the shore points. The entire house has been completely renovated. Everything is new: the roof, the siding, electrical, plumbing, and the HVAC system. There is a new kitchen with a quartz countertop, center island, and soft-close cabinets. New stainless steel appliances are in the kitchen. The entire house has new vinyl plank floors and renovated bathrooms. The basement is finished, and the deck in the back of the house is fully renovated. The house has a very large yard with a new vinyl fence and a new shed in the backyard. Plenty of room for parking and much more. This house can offer a beautiful lifestyle at the shore, enjoying the nearby restaurants and shopping areas, and much more.

| • |                 |     |      |
|---|-----------------|-----|------|
|   | <b>PROPERTY</b> | DET | AILS |

| Exterior | OutsideFeatures | ParkingGarage | OtherRooms           |
|----------|-----------------|---------------|----------------------|
| Vinyl    | Curbs           | None          | Dining Area          |
| •        | Deck            |               | Dining Room          |
|          | Shed            |               | Laundry/Utility Room |
|          | Sidewalks       |               | , ,                  |