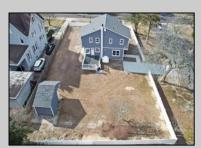

## **COMMENTS**

Come and see this 5-bedroom, two-and-a-half-bath house with a finished basement in desirable Linwood along the Gold Coast, just minutes from the shore points. The entire house has been completely renovated. Everything is new: the roof, the siding, electrical, plumbing, and the HVAC system. There is a new kitchen with a quartz countertop, center island, and soft-close cabinets. New stainless steel appliances are in the kitchen. The entire house has new vinyl plank floors and renovated bathrooms. The basement is finished, and the deck in the back of the house is fully renovated. The house has a very large yard with a new vinyl fence and a new shed in the backyard. Plenty of room for parking and much more. This house can offer a beautiful lifestyle at the shore, enjoying the nearby restaurants and shopping areas, and much more.

| • |                 |     |      |
|---|-----------------|-----|------|
|   | <b>PROPERTY</b> | DET | AILS |

| Exterior | OutsideFeatures | ParkingGarage | OtherRooms           |
|----------|-----------------|---------------|----------------------|
| Vinyl    | Curbs           | None          | Dining Area          |
| •        | Deck            |               | Dining Room          |
|          | Shed            |               | Laundry/Utility Room |
|          | Sidewalks       |               | , ,                  |