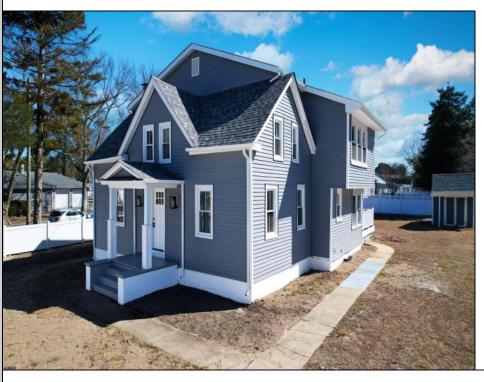

## **COMMENTS**

Come and see this 5-bedroom, two-and-a-half-bath house with a finished basement in desirable Linwood along the Gold Coast, just minutes from the shore points. The entire house has been completely renovated. Everything is new: the roof, the siding, electrical, plumbing, and the HVAC system. There is a new kitchen with a quartz countertop, center island, and soft-close cabinets. New stainless steel appliances are in the kitchen. The entire house has new vinyl plank floors and renovated bathrooms. The basement is finished, and the deck in the back of the house is fully renovated. The house has a very large yard with a new vinyl fence and a new shed in the backyard. Plenty of room for parking and much more. This house can offer a beautiful lifestyle at the shore, enjoying the nearby restaurants and shopping areas, and much more.

| • |                 |     |      |
|---|-----------------|-----|------|
|   | <b>PROPERTY</b> | DET | AILS |

| Exterior | OutsideFeatures | ParkingGarage | OtherRooms           |
|----------|-----------------|---------------|----------------------|
| Vinyl    | Curbs           | None          | Dining Area          |
| •        | Deck            |               | Dining Room          |
|          | Shed            |               | Laundry/Utility Room |
|          | Sidewalks       |               | , ,                  |