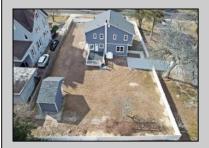

## **COMMENTS**

Come and see this 5-bedroom, two-and-a-half-bath house with a finished basement in desirable Linwood along the Gold Coast, just minutes from the shore points. The entire house has been completely renovated. Everything is new: the roof, the siding, electrical, plumbing, and the HVAC system. There is a new kitchen with a quartz countertop, center island, and soft-close cabinets. New stainless steel appliances are in the kitchen. The entire house has new vinyl plank floors and renovated bathrooms. The basement is finished, and the deck in the back of the house is fully renovated. The house has a very large yard with a new vinyl fence and a new shed in the backyard. Plenty of room for parking and much more. This house can offer a beautiful lifestyle at the shore, enjoying the nearby restaurants and shopping areas, and much more.