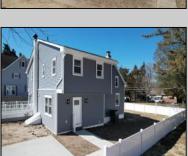

## **COMMENTS**

Come and see this 5-bedroom, two-and-a-half-bath house with a finished basement in desirable Linwood along the Gold Coast, just minutes from the shore points. The entire house has been completely renovated. Everything is new: the roof, the siding, electrical, plumbing, and the HVAC system. There is a new kitchen with a quartz countertop, center island, and soft-close cabinets. New stainless steel appliances are in the kitchen. The entire house has new vinyl plank floors and renovated bathrooms. The basement is finished, and the deck in the back of the house is fully renovated. The house has a very large yard with a new vinyl fence and a new shed in the backyard. Plenty of room for parking and much more. This house can offer a beautiful lifestyle at the shore, enjoying the nearby restaurants and shopping areas, and much more.

## **PROPERTY DETAILS**

| Exterior<br>Vinyl | OutsideFeatures<br>Curbs | ParkingGarage<br>None | OtherRooms                 |
|-------------------|--------------------------|-----------------------|----------------------------|
| Viriyi            | Deck                     | None                  | Dining Area<br>Dining Room |
|                   | Shed                     |                       | Laundry/Utility Room       |
|                   | Sidewalks                |                       |                            |