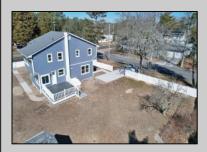

## **COMMENTS**

Come and see this 5-bedroom, two-and-a-half-bath house with a finished basement in desirable Linwood along the Gold Coast, just minutes from the shore points. The entire house has been completely renovated. Everything is new: the roof, the siding, electrical, plumbing, and the HVAC system. There is a new kitchen with a quartz countertop, center island, and soft-close cabinets. New stainless steel appliances are in the kitchen. The entire house has new vinyl plank floors and renovated bathrooms. The basement is finished, and the deck in the back of the house is fully renovated. The house has a very large yard with a new vinyl fence and a new shed in the backyard. Plenty of room for parking and much more. This house can offer a beautiful lifestyle at the shore, enjoying the nearby restaurants and shopping areas, and much more.

## **PROPERTY DETAILS**

| Exterior<br>Vinyl | OutsideFeatures<br>Curbs | ParkingGarage<br>None | OtherRooms                 |
|-------------------|--------------------------|-----------------------|----------------------------|
| Viriyi            | Deck                     | None                  | Dining Area<br>Dining Room |
|                   | Shed                     |                       | Laundry/Utility Room       |
|                   | Sidewalks                |                       |                            |