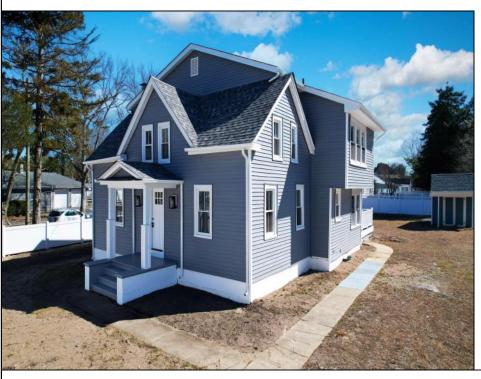

## **COMMENTS**

Come and see this 5-bedroom, two-and-a-half-bath house with a finished basement in desirable Linwood along the Gold Coast, just minutes from the shore points. The entire house has been completely renovated. Everything is new: the roof, the siding, electrical, plumbing, and the HVAC system. There is a new kitchen with a quartz countertop, center island, and soft-close cabinets. New stainless steel appliances are in the kitchen. The entire house has new vinyl plank floors and renovated bathrooms. The basement is finished, and the deck in the back of the house is fully renovated. The house has a very large yard with a new vinyl fence and a new shed in the backyard. Plenty of room for parking and much more. This house can offer a beautiful lifestyle at the shore, enjoying the nearby restaurants and shopping areas, and much more.