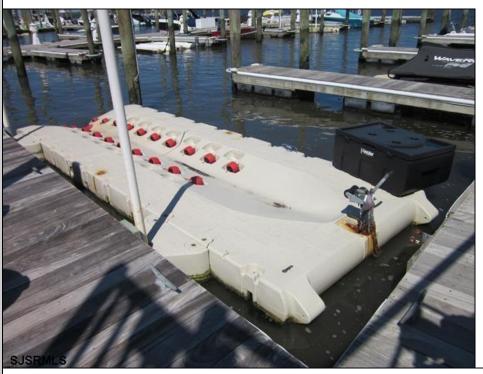

## **COMMENTS**

Just in time for the summer season. Check out this 20 ft. deeded boat slip in a great location behind the Nor'Easter complex between 7th & 8th Sts. Want to keep your watercraft up out of the water? Then you'll welcome the included floating dock which can accommodate a jet boat up to 19 ft. as well as a large 3-person jet ski or other type boats of 17 ft. or less. Slip is in the E dock and is the first slip as you enter down the ramp making it better protected from the open bay and allowing for easy ingress and egress. Amenities on site include fresh water and electric at slip, parttime dockmaster, storage box on the dock, two updated restrooms with showers and a fish cleaning station. Security is excellent with locked gates operated by keys and combos, and there is off street parking dedicated to slip owners. An added bonus is that you may rent your slip to someone else if you are unable to use it yourself. HOA fee is currently only 130./month and this owner has paid all of the required recent assessments to date. What are you waiting for? See you at the Night in Venice Parade.