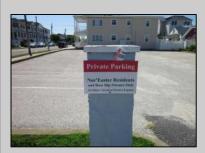

## **COMMENTS**

Just in time for the summer season. Check out this 20 ft. deeded boat slip in a great location behind the Nor'Easter complex between 7th & 8th Sts. Want to keep your watercraft up out of the water? Then you'll welcome the included floating dock which can accommodate a jet boat up to 19 ft. as well as a large 3-person jet ski or other type boats of 17 ft. or less. Slip is in the E dock and is the first slip as you enter down the ramp making it better protected from the open bay and allowing for easy ingress and egress. Amenities on site include fresh water and electric at slip, parttime dockmaster, storage box on the dock, two updated restrooms with showers and a fish cleaning station. Security is excellent with locked gates operated by keys and combos, and there is off street parking dedicated to slip owners. An added bonus is that you may rent your slip to someone else if you are unable to use it yourself. HOA fee is currently only 130./month and this owner has paid all of the required recent assessments to date. What are you waiting for? See you at the Night in Venice Parade.