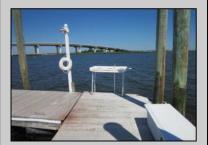

## **COMMENTS**

Just in time for the summer season. Check out this 20 ft. deeded boat slip in a great location behind the Nor'Easter complex between 7th & 8th Sts. Want to keep your watercraft up out of the water? Then you'll welcome the included floating dock which can accommodate a jet boat up to 19 ft. as well as a large 3-person jet ski or other type boats of 17 ft. or less. Slip is in the E dock and is the first slip as you enter down the ramp making it better protected from the open bay and allowing for easy ingress and egress. Amenities on site include fresh water and electric at slip, parttime dockmaster, storage box on the dock, two updated restrooms with showers and a fish cleaning station. Security is excellent with locked gates operated by keys and combos, and there is off street parking dedicated to slip owners. An added bonus is that you may rent your slip to someone else if you are unable to use it yourself. HOA fee is currently only 130./month and this owner has paid all of the required recent assessments to date. What are you waiting for? See you at the Night in Venice Parade.