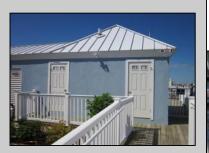

## **COMMENTS**

Just in time for the summer season. Check out this 20 ft. deeded boat slip in a great location behind the Nor'Easter complex between 7th & 8th Sts. Want to keep your watercraft up out of the water? Then you'll welcome the included floating dock which can accommodate a jet boat up to 19 ft. as well as a large 3-person jet ski or other type boats of 17 ft. or less. Slip is in the E dock and is the first slip as you enter down the ramp making it better protected from the open bay and allowing for easy ingress and egress. Amenities on site include fresh water and electric at slip, parttime dockmaster, storage box on the dock, two updated restrooms with showers and a fish cleaning station. Security is excellent with locked gates operated by keys and combos, and there is off street parking dedicated to slip owners. An added bonus is that you may rent your slip to someone else if you are unable to use it yourself. HOA fee is currently only 130./month and this owner has paid all of the required recent assessments to date. What are you waiting for? See you at the Night in Venice Parade.