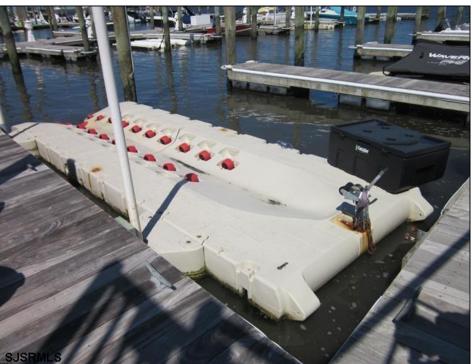

## **COMMENTS**

Just in time for the summer season. Check out this 20 ft. deeded boat slip in a great location behind the Nor'Easter complex between 7th & 8th Sts. Want to keep your watercraft up out of the water? Then you'll welcome the included floating dock which can accommodate a jet boat up to 19 ft. as well as a large 3-person jet ski or other type boats of 17 ft. or less. Slip is in the E dock and is the first slip as you enter down the ramp making it better protected from the open bay and allowing for easy ingress and egress. Amenities on site include fresh water and electric at slip, parttime dockmaster, storage box on the dock, two updated restrooms with showers and a fish cleaning station. Security is excellent with locked gates operated by keys and combos, and there is off street parking dedicated to slip owners. An added bonus is that you may rent your slip to someone else if you are unable to use it yourself. HOA fee is currently only 130./month and this owner has paid all of the required recent assessments to date. What are you waiting for? See you at the Night in Venice Parade.