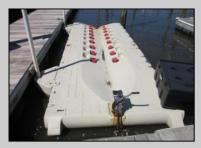

## **COMMENTS**

Just in time for the summer season. Check out this 20 ft. deeded boat slip in a great location behind the Nor'Easter complex between 7th & 8th Sts. Want to keep your watercraft up out of the water? Then you'll welcome the included floating dock which can accommodate a jet boat up to 19 ft. as well as a large 3-person jet ski or other type boats of 17 ft. or less. Slip is in the E dock and is the first slip as you enter down the ramp making it better protected from the open bay and allowing for easy ingress and egress. Amenities on site include fresh water and electric at slip, parttime dockmaster, storage box on the dock, two updated restrooms with showers and a fish cleaning station. Security is excellent with locked gates operated by keys and combos, and there is off street parking dedicated to slip owners. An added bonus is that you may rent your slip to someone else if you are unable to use it yourself. HOA fee is currently only 130./month and this owner has paid all of the required recent assessments to date. What are you waiting for? See you at the Night in Venice Parade.