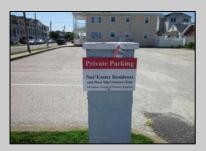

## **COMMENTS**

Just in time for the summer season. Check out this 20 ft. deeded boat slip in a great location behind the Nor'Easter complex between 7th & 8th Sts. Want to keep your watercraft up out of the water? Then you'll welcome the included floating dock which can accommodate a jet boat up to 19 ft. as well as a large 3-person jet ski or other type boats of 17 ft. or less. Slip is in the E dock and is the first slip as you enter down the ramp making it better protected from the open bay and allowing for easy ingress and egress. Amenities on site include fresh water and electric at slip, parttime dockmaster, storage box on the dock, two updated restrooms with showers and a fish cleaning station. Security is excellent with locked gates operated by keys and combos, and there is off street parking dedicated to slip owners. An added bonus is that you may rent your slip to someone else if you are unable to use it yourself. HOA fee is currently only 130./month and this owner has paid all of the required recent assessments to date. What are you waiting for? See you at the Night in Venice Parade.