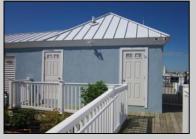

## **COMMENTS**

Just in time for the summer season. Check out this 20 ft. deeded boat slip in a great location behind the Nor'Easter complex between 7th & 8th Sts. Want to keep your watercraft up out of the water? Then you'll welcome the included floating dock which can accommodate a jet boat up to 19 ft. as well as a large 3-person jet ski or other type boats of 17 ft. or less. Slip is in the E dock and is the first slip as you enter down the ramp making it better protected from the open bay and allowing for easy ingress and egress. Amenities on site include fresh water and electric at slip, parttime dockmaster, storage box on the dock, two updated restrooms with showers and a fish cleaning station. Security is excellent with locked gates operated by keys and combos, and there is off street parking dedicated to slip owners. An added bonus is that you may rent your slip to someone else if you are unable to use it yourself. HOA fee is currently only 130./month and this owner has paid all of the required recent assessments to date. What are you waiting for? See you at the Night in Venice Parade.