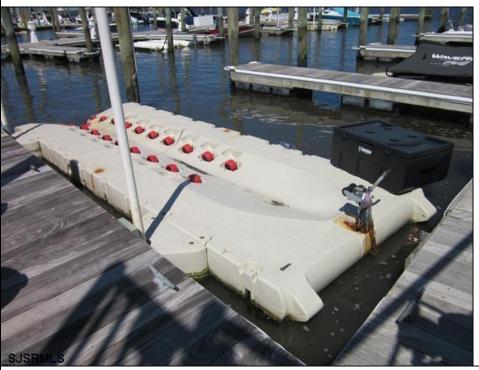

## **COMMENTS**

Just in time for the summer season. Check out this 20 ft. deeded boat slip in a great location behind the Nor'Easter complex between 7th & 8th Sts. Want to keep your watercraft up out of the water? Then you'll welcome the included floating dock which can accommodate a jet boat up to 19 ft. as well as a large 3-person jet ski or other type boats of 17 ft. or less. Slip is in the E dock and is the first slip as you enter down the ramp making it better protected from the open bay and allowing for easy ingress and egress. Amenities on site include fresh water and electric at slip, parttime dockmaster, storage box on the dock, two updated restrooms with showers and a fish cleaning station. Security is excellent with locked gates operated by keys and combos, and there is off street parking dedicated to slip owners. An added bonus is that you may rent your slip to someone else if you are unable to use it yourself. HOA fee is currently only 130./month and this owner has paid all of the required recent assessments to date. What are you waiting for? See you at the Night in Venice Parade.