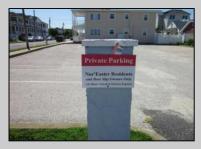

## **COMMENTS**

Just in time for the summer season. Check out this 20 ft. deeded boat slip in a great location behind the Nor'Easter complex between 7th & 8th Sts. Want to keep your watercraft up out of the water? Then you'll welcome the included floating dock which can accommodate a jet boat up to 19 ft. as well as a large 3-person jet ski or other type boats of 17 ft. or less. Slip is in the E dock and is the first slip as you enter down the ramp making it better protected from the open bay and allowing for easy ingress and egress. Amenities on site include fresh water and electric at slip, parttime dockmaster, storage box on the dock, two updated restrooms with showers and a fish cleaning station. Security is excellent with locked gates operated by keys and combos, and there is off street parking dedicated to slip owners. An added bonus is that you may rent your slip to someone else if you are unable to use it yourself. HOA fee is currently only 130./month and this owner has paid all of the required recent assessments to date. What are you waiting for? See you at the Night in Venice Parade.