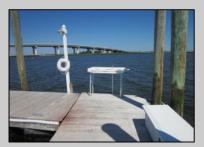

## **COMMENTS**

Just in time for the summer season. Check out this 20 ft. deeded boat slip in a great location behind the Nor'Easter complex between 7th & 8th Sts. Want to keep your watercraft up out of the water? Then you'll welcome the included floating dock which can accommodate a jet boat up to 19 ft. as well as a large 3-person jet ski or other type boats of 17 ft. or less. Slip is in the E dock and is the first slip as you enter down the ramp making it better protected from the open bay and allowing for easy ingress and egress. Amenities on site include fresh water and electric at slip, parttime dockmaster, storage box on the dock, two updated restrooms with showers and a fish cleaning station. Security is excellent with locked gates operated by keys and combos, and there is off street parking dedicated to slip owners. An added bonus is that you may rent your slip to someone else if you are unable to use it yourself. HOA fee is currently only 130./month and this owner has paid all of the required recent assessments to date. What are you waiting for? See you at the Night in Venice Parade.