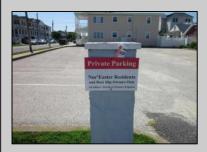

## **COMMENTS**

Just in time for the summer season. Check out this 20 ft. deeded boat slip in a great location behind the Nor'Easter complex between 7th & 8th Sts. Want to keep your watercraft up out of the water? Then you'll welcome the included floating dock which can accommodate a jet boat up to 19 ft. as well as a large 3-person jet ski or other type boats of 17 ft. or less. Slip is in the E dock and is the first slip as you enter down the ramp making it better protected from the open bay and allowing for easy ingress and egress. Amenities on site include fresh water and electric at slip, parttime dockmaster, storage box on the dock, two updated restrooms with showers and a fish cleaning station. Security is excellent with locked gates operated by keys and combos, and there is off street parking dedicated to slip owners. An added bonus is that you may rent your slip to someone else if you are unable to use it yourself. HOA fee is currently only 130./month and this owner has paid all of the required recent assessments to date. What are you waiting for? See you at the Night in Venice Parade.