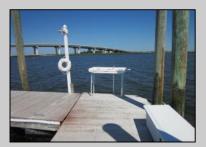

## **COMMENTS**

Just in time for the summer season. Check out this 20 ft. deeded boat slip in a great location behind the Nor'Easter complex between 7th & 8th Sts. Want to keep your watercraft up out of the water? Then you'll welcome the included floating dock which can accommodate a jet boat up to 19 ft. as well as a large 3-person jet ski or other type boats of 17 ft. or less. Slip is in the E dock and is the first slip as you enter down the ramp making it better protected from the open bay and allowing for easy ingress and egress. Amenities on site include fresh water and electric at slip, parttime dockmaster, storage box on the dock, two updated restrooms with showers and a fish cleaning station. Security is excellent with locked gates operated by keys and combos, and there is off street parking dedicated to slip owners. An added bonus is that you may rent your slip to someone else if you are unable to use it yourself. HOA fee is currently only 130./month and this owner has paid all of the required recent assessments to date. What are you waiting for? See you at the Night in Venice Parade.