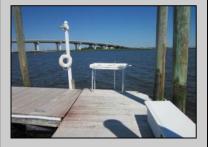

## **COMMENTS**

Just in time for the summer season. Check out this 20 ft. deeded boat slip in a great location behind the Nor'Easter complex between 7th & 8th Sts. Want to keep your watercraft up out of the water? Then you'll welcome the included floating dock which can accommodate a jet boat up to 19 ft. as well as a large 3-person jet ski or other type boats of 17 ft. or less. Slip is in the E dock and is the first slip as you enter down the ramp making it better protected from the open bay and allowing for easy ingress and egress. Amenities on site include fresh water and electric at slip, parttime dockmaster, storage box on the dock, two updated restrooms with showers and a fish cleaning station. Security is excellent with locked gates operated by keys and combos, and there is off street parking dedicated to slip owners. An added bonus is that you may rent your slip to someone else if you are unable to use it yourself. HOA fee is currently only 130./month and this owner has paid all of the required recent assessments to date. What are you waiting for? See you at the Night in Venice Parade.