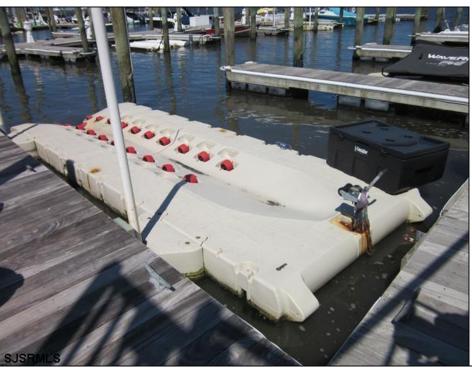

## **COMMENTS**

Just in time for the summer season. Check out this 20 ft. deeded boat slip in a great location behind the Nor'Easter complex between 7th & 8th Sts. Want to keep your watercraft up out of the water? Then you'll welcome the included floating dock which can accommodate a jet boat up to 19 ft. as well as a large 3-person jet ski or other type boats of 17 ft. or less. Slip is in the E dock and is the first slip as you enter down the ramp making it better protected from the open bay and allowing for easy ingress and egress. Amenities on site include fresh water and electric at slip, parttime dockmaster, storage box on the dock, two updated restrooms with showers and a fish cleaning station. Security is excellent with locked gates operated by keys and combos, and there is off street parking dedicated to slip owners. An added bonus is that you may rent your slip to someone else if you are unable to use it yourself. HOA fee is currently only 130./month and this owner has paid all of the required recent assessments to date. What are you waiting for? See you at the Night in Venice Parade.