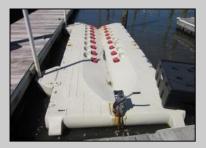

## **COMMENTS**

Just in time for the summer season. Check out this 20 ft. deeded boat slip in a great location behind the Nor'Easter complex between 7th & 8th Sts. Want to keep your watercraft up out of the water? Then you'll welcome the included floating dock which can accommodate a jet boat up to 19 ft. as well as a large 3-person jet ski or other type boats of 17 ft. or less. Slip is in the E dock and is the first slip as you enter down the ramp making it better protected from the open bay and allowing for easy ingress and egress. Amenities on site include fresh water and electric at slip, parttime dockmaster, storage box on the dock, two updated restrooms with showers and a fish cleaning station. Security is excellent with locked gates operated by keys and combos, and there is off street parking dedicated to slip owners. An added bonus is that you may rent your slip to someone else if you are unable to use it yourself. HOA fee is currently only 130./month and this owner has paid all of the required recent assessments to date. What are you waiting for? See you at the Night in Venice Parade.