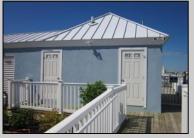

## **COMMENTS**

Just in time for the summer season. Check out this 20 ft. deeded boat slip in a great location behind the Nor'Easter complex between 7th & 8th Sts. Want to keep your watercraft up out of the water? Then you'll welcome the included floating dock which can accommodate a jet boat up to 19 ft. as well as a large 3-person jet ski or other type boats of 17 ft. or less. Slip is in the E dock and is the first slip as you enter down the ramp making it better protected from the open bay and allowing for easy ingress and egress. Amenities on site include fresh water and electric at slip, parttime dockmaster, storage box on the dock, two updated restrooms with showers and a fish cleaning station. Security is excellent with locked gates operated by keys and combos, and there is off street parking dedicated to slip owners. An added bonus is that you may rent your slip to someone else if you are unable to use it yourself. HOA fee is currently only 130./month and this owner has paid all of the required recent assessments to date. What are you waiting for? See you at the Night in Venice Parade.