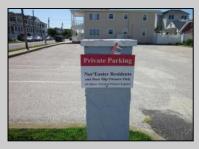

## **COMMENTS**

Just in time for the summer season. Check out this 20 ft. deeded boat slip in a great location behind the Nor'Easter complex between 7th & 8th Sts. Want to keep your watercraft up out of the water? Then you'll welcome the included floating dock which can accommodate a jet boat up to 19 ft. as well as a large 3-person jet ski or other type boats of 17 ft. or less. Slip is in the E dock and is the first slip as you enter down the ramp making it better protected from the open bay and allowing for easy ingress and egress. Amenities on site include fresh water and electric at slip, parttime dockmaster, storage box on the dock, two updated restrooms with showers and a fish cleaning station. Security is excellent with locked gates operated by keys and combos, and there is off street parking dedicated to slip owners. An added bonus is that you may rent your slip to someone else if you are unable to use it yourself. HOA fee is currently only 130./month and this owner has paid all of the required recent assessments to date. What are you waiting for? See you at the Night in Venice Parade.