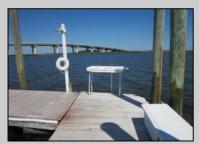

## **COMMENTS**

Just in time for the summer season. Check out this 20 ft. deeded boat slip in a great location behind the Nor'Easter complex between 7th & 8th Sts. Want to keep your watercraft up out of the water? Then you'll welcome the included floating dock which can accommodate a jet boat up to 19 ft. as well as a large 3-person jet ski or other type boats of 17 ft. or less. Slip is in the E dock and is the first slip as you enter down the ramp making it better protected from the open bay and allowing for easy ingress and egress. Amenities on site include fresh water and electric at slip, parttime dockmaster, storage box on the dock, two updated restrooms with showers and a fish cleaning station. Security is excellent with locked gates operated by keys and combos, and there is off street parking dedicated to slip owners. An added bonus is that you may rent your slip to someone else if you are unable to use it yourself. HOA fee is currently only 130./month and this owner has paid all of the required recent assessments to date. What are you waiting for? See you at the Night in Venice Parade.