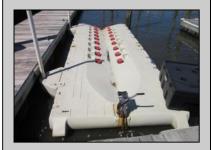

## **COMMENTS**

Just in time for the summer season. Check out this 20 ft. deeded boat slip in a great location behind the Nor'Easter complex between 7th & 8th Sts. Want to keep your watercraft up out of the water? Then you'll welcome the included floating dock which can accommodate a jet boat up to 19 ft. as well as a large 3-person jet ski or other type boats of 17 ft. or less. Slip is in the E dock and is the first slip as you enter down the ramp making it better protected from the open bay and allowing for easy ingress and egress. Amenities on site include fresh water and electric at slip, parttime dockmaster, storage box on the dock, two updated restrooms with showers and a fish cleaning station. Security is excellent with locked gates operated by keys and combos, and there is off street parking dedicated to slip owners. An added bonus is that you may rent your slip to someone else if you are unable to use it yourself. HOA fee is currently only 130./month and this owner has paid all of the required recent assessments to date. What are you waiting for? See you at the Night in Venice Parade.