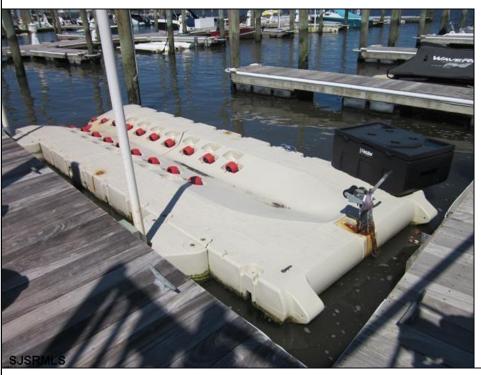

## **COMMENTS**

Just in time for the summer season. Check out this 20 ft. deeded boat slip in a great location behind the Nor'Easter complex between 7th & 8th Sts. Want to keep your watercraft up out of the water? Then you'll welcome the included floating dock which can accommodate a jet boat up to 19 ft. as well as a large 3-person jet ski or other type boats of 17 ft. or less. Slip is in the E dock and is the first slip as you enter down the ramp making it better protected from the open bay and allowing for easy ingress and egress. Amenities on site include fresh water and electric at slip, parttime dockmaster, storage box on the dock, two updated restrooms with showers and a fish cleaning station. Security is excellent with locked gates operated by keys and combos, and there is off street parking dedicated to slip owners. An added bonus is that you may rent your slip to someone else if you are unable to use it yourself. HOA fee is currently only 130./month and this owner has paid all of the required recent assessments to date. What are you waiting for? See you at the Night in Venice Parade.