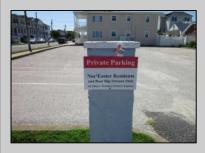

## **COMMENTS**

Just in time for the summer season. Check out this 20 ft. deeded boat slip in a great location behind the Nor'Easter complex between 7th & 8th Sts. Want to keep your watercraft up out of the water? Then you'll welcome the included floating dock which can accommodate a jet boat up to 19 ft. as well as a large 3-person jet ski or other type boats of 17 ft. or less. Slip is in the E dock and is the first slip as you enter down the ramp making it better protected from the open bay and allowing for easy ingress and egress. Amenities on site include fresh water and electric at slip, parttime dockmaster, storage box on the dock, two updated restrooms with showers and a fish cleaning station. Security is excellent with locked gates operated by keys and combos, and there is off street parking dedicated to slip owners. An added bonus is that you may rent your slip to someone else if you are unable to use it yourself. HOA fee is currently only 130./month and this owner has paid all of the required recent assessments to date. What are you waiting for? See you at the Night in Venice Parade.