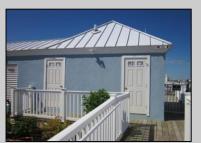

## **COMMENTS**

Just in time for the summer season. Check out this 20 ft. deeded boat slip in a great location behind the Nor'Easter complex between 7th & 8th Sts. Want to keep your watercraft up out of the water? Then you'll welcome the included floating dock which can accommodate a jet boat up to 19 ft. as well as a large 3-person jet ski or other type boats of 17 ft. or less. Slip is in the E dock and is the first slip as you enter down the ramp making it better protected from the open bay and allowing for easy ingress and egress. Amenities on site include fresh water and electric at slip, parttime dockmaster, storage box on the dock, two updated restrooms with showers and a fish cleaning station. Security is excellent with locked gates operated by keys and combos, and there is off street parking dedicated to slip owners. An added bonus is that you may rent your slip to someone else if you are unable to use it yourself. HOA fee is currently only 130./month and this owner has paid all of the required recent assessments to date. What are you waiting for? See you at the Night in Venice Parade.