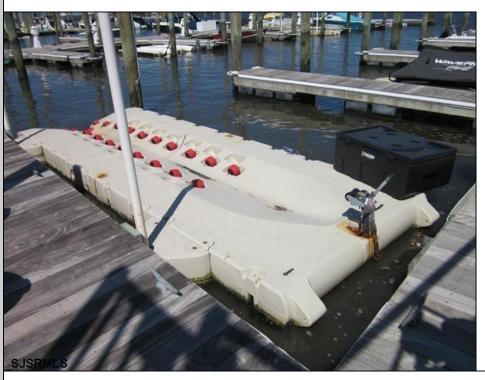

## **COMMENTS**

Just in time for the summer season. Check out this 20 ft. deeded boat slip in a great location behind the Nor'Easter complex between 7th & 8th Sts. Want to keep your watercraft up out of the water? Then you'll welcome the included floating dock which can accommodate a jet boat up to 19 ft. as well as a large 3-person jet ski or other type boats of 17 ft. or less. Slip is in the E dock and is the first slip as you enter down the ramp making it better protected from the open bay and allowing for easy ingress and egress. Amenities on site include fresh water and electric at slip, parttime dockmaster, storage box on the dock, two updated restrooms with showers and a fish cleaning station. Security is excellent with locked gates operated by keys and combos, and there is off street parking dedicated to slip owners. An added bonus is that you may rent your slip to someone else if you are unable to use it yourself. HOA fee is currently only 130./month and this owner has paid all of the required recent assessments to date. What are you waiting for? See you at the Night in Venice Parade.