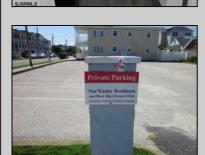

## **COMMENTS**

Just in time for the summer season. Check out this 20 ft. deeded boat slip in a great location behind the Nor'Easter complex between 7th & 8th Sts. Want to keep your watercraft up out of the water? Then you'll welcome the included floating dock which can accommodate a jet boat up to 19 ft. as well as a large 3-person jet ski or other type boats of 17 ft. or less. Slip is in the E dock and is the first slip as you enter down the ramp making it better protected from the open bay and allowing for easy ingress and egress. Amenities on site include fresh water and electric at slip, parttime dockmaster, storage box on the dock, two updated restrooms with showers and a fish cleaning station. Security is excellent with locked gates operated by keys and combos, and there is off street parking dedicated to slip owners. An added bonus is that you may rent your slip to someone else if you are unable to use it yourself. HOA fee is currently only 130./month and this owner has paid all of the required recent assessments to date. What are you waiting for? See you at the Night in Venice Parade.