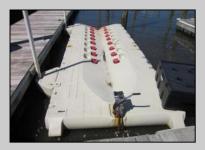

## **COMMENTS**

Just in time for the summer season. Check out this 20 ft. deeded boat slip in a great location behind the Nor'Easter complex between 7th & 8th Sts. Want to keep your watercraft up out of the water? Then you'll welcome the included floating dock which can accommodate a jet boat up to 19 ft. as well as a large 3-person jet ski or other type boats of 17 ft. or less. Slip is in the E dock and is the first slip as you enter down the ramp making it better protected from the open bay and allowing for easy ingress and egress. Amenities on site include fresh water and electric at slip, parttime dockmaster, storage box on the dock, two updated restrooms with showers and a fish cleaning station. Security is excellent with locked gates operated by keys and combos, and there is off street parking dedicated to slip owners. An added bonus is that you may rent your slip to someone else if you are unable to use it yourself. HOA fee is currently only 130./month and this owner has paid all of the required recent assessments to date. What are you waiting for? See you at the Night in Venice Parade.