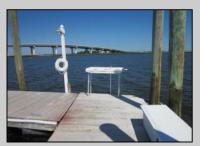

## **COMMENTS**

Just in time for the summer season. Check out this 20 ft. deeded boat slip in a great location behind the Nor'Easter complex between 7th & 8th Sts. Want to keep your watercraft up out of the water? Then you'll welcome the included floating dock which can accommodate a jet boat up to 19 ft. as well as a large 3-person jet ski or other type boats of 17 ft. or less. Slip is in the E dock and is the first slip as you enter down the ramp making it better protected from the open bay and allowing for easy ingress and egress. Amenities on site include fresh water and electric at slip, parttime dockmaster, storage box on the dock, two updated restrooms with showers and a fish cleaning station. Security is excellent with locked gates operated by keys and combos, and there is off street parking dedicated to slip owners. An added bonus is that you may rent your slip to someone else if you are unable to use it yourself. HOA fee is currently only 130./month and this owner has paid all of the required recent assessments to date. What are you waiting for? See you at the Night in Venice Parade.