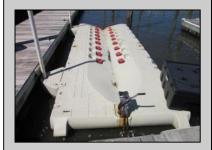

## **COMMENTS**

Just in time for the summer season. Check out this 20 ft. deeded boat slip in a great location behind the Nor'Easter complex between 7th & 8th Sts. Want to keep your watercraft up out of the water? Then you'll welcome the included floating dock which can accommodate a jet boat up to 19 ft. as well as a large 3-person jet ski or other type boats of 17 ft. or less. Slip is in the E dock and is the first slip as you enter down the ramp making it better protected from the open bay and allowing for easy ingress and egress. Amenities on site include fresh water and electric at slip, parttime dockmaster, storage box on the dock, two updated restrooms with showers and a fish cleaning station. Security is excellent with locked gates operated by keys and combos, and there is off street parking dedicated to slip owners. An added bonus is that you may rent your slip to someone else if you are unable to use it yourself. HOA fee is currently only 130./month and this owner has paid all of the required recent assessments to date. What are you waiting for? See you at the Night in Venice Parade.