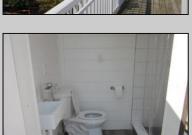

## **COMMENTS**

Just in time for the summer season. Check out this 20 ft. deeded boat slip in a great location behind the Nor'Easter complex between 7th & 8th Sts. Want to keep your watercraft up out of the water? Then you'll welcome the included floating dock which can accommodate a jet boat up to 19 ft. as well as a large 3-person jet ski or other type boats of 17 ft. or less. Slip is in the E dock and is the first slip as you enter down the ramp making it better protected from the open bay and allowing for easy ingress and egress. Amenities on site include fresh water and electric at slip, parttime dockmaster, storage box on the dock, two updated restrooms with showers and a fish cleaning station. Security is excellent with locked gates operated by keys and combos, and there is off street parking dedicated to slip owners. An added bonus is that you may rent your slip to someone else if you are unable to use it yourself. HOA fee is currently only 130./month and this owner has paid all of the required recent assessments to date. What are you waiting for? See you at the Night in Venice Parade.