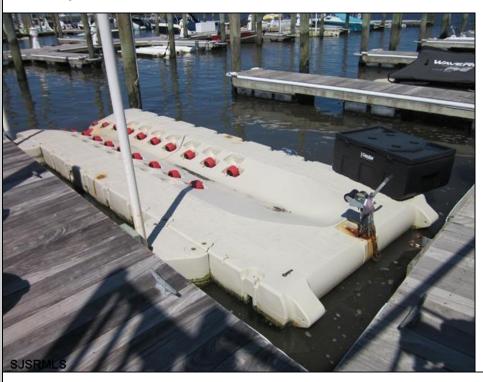

## **COMMENTS**

Just in time for the summer season. Check out this 20 ft. deeded boat slip in a great location behind the Nor'Easter complex between 7th & 8th Sts. Want to keep your watercraft up out of the water? Then you'll welcome the included floating dock which can accommodate a jet boat up to 19 ft. as well as a large 3-person jet ski or other type boats of 17 ft. or less. Slip is in the E dock and is the first slip as you enter down the ramp making it better protected from the open bay and allowing for easy ingress and egress. Amenities on site include fresh water and electric at slip, parttime dockmaster, storage box on the dock, two updated restrooms with showers and a fish cleaning station. Security is excellent with locked gates operated by keys and combos, and there is off street parking dedicated to slip owners. An added bonus is that you may rent your slip to someone else if you are unable to use it yourself. HOA fee is currently only 130./month and this owner has paid all of the required recent assessments to date. What are you waiting for? See you at the Night in Venice Parade.