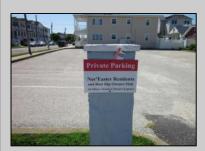

## **COMMENTS**

Just in time for the summer season. Check out this 20 ft. deeded boat slip in a great location behind the Nor'Easter complex between 7th & 8th Sts. Want to keep your watercraft up out of the water? Then you'll welcome the included floating dock which can accommodate a jet boat up to 19 ft. as well as a large 3-person jet ski or other type boats of 17 ft. or less. Slip is in the E dock and is the first slip as you enter down the ramp making it better protected from the open bay and allowing for easy ingress and egress. Amenities on site include fresh water and electric at slip, parttime dockmaster, storage box on the dock, two updated restrooms with showers and a fish cleaning station. Security is excellent with locked gates operated by keys and combos, and there is off street parking dedicated to slip owners. An added bonus is that you may rent your slip to someone else if you are unable to use it yourself. HOA fee is currently only 130./month and this owner has paid all of the required recent assessments to date. What are you waiting for? See you at the Night in Venice Parade.