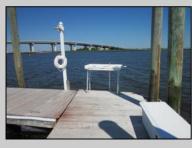

## COMMENTS

Just in time for the summer season. Check out this 20 ft. deeded boat slip in a great location behind the Nor'Easter complex between 7th & 8th Sts. Want to keep your watercraft up out of the water? Then you'll welcome the included floating dock which can accommodate a jet boat up to 19 ft. as well as a large 3-person jet ski or other type boats of 17 ft. or less. Slip is in the E dock and is the first slip as you enter down the ramp making it better protected from the open bay and allowing for easy ingress and egress. Amenities on site include fresh water and electric at slip, parttime dockmaster, storage box on the dock, two updated restrooms with showers and a fish cleaning station. Security is excellent with locked gates operated by keys and combos, and there is off street parking dedicated to slip owners. An added bonus is that you may rent your slip to someone else if you are unable to use it yourself. HOA fee is currently only 130./month and this owner has paid all of the required recent assessments to date. What are you waiting for? See you at the Night in Venice Parade.