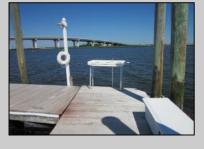

## **COMMENTS**

Just in time for the summer season. Check out this 20 ft. deeded boat slip in a great location behind the Nor'Easter complex between 7th & 8th Sts. Want to keep your watercraft up out of the water? Then you'll welcome the included floating dock which can accommodate a jet boat up to 19 ft. as well as a large 3-person jet ski or other type boats of 17 ft. or less. Slip is in the E dock and is the first slip as you enter down the ramp making it better protected from the open bay and allowing for easy ingress and egress. Amenities on site include fresh water and electric at slip, parttime dockmaster, storage box on the dock, two updated restrooms with showers and a fish cleaning station. Security is excellent with locked gates operated by keys and combos, and there is off street parking dedicated to slip owners. An added bonus is that you may rent your slip to someone else if you are unable to use it yourself. HOA fee is currently only 130./month and this owner has paid all of the required recent assessments to date. What are you waiting for? See you at the Night in Venice Parade.