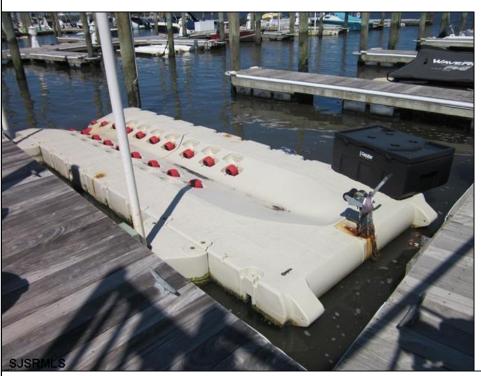

## **COMMENTS**

Just in time for the summer season. Check out this 20 ft. deeded boat slip in a great location behind the Nor'Easter complex between 7th & 8th Sts. Want to keep your watercraft up out of the water? Then you'll welcome the included floating dock which can accommodate a jet boat up to 19 ft. as well as a large 3-person jet ski or other type boats of 17 ft. or less. Slip is in the E dock and is the first slip as you enter down the ramp making it better protected from the open bay and allowing for easy ingress and egress. Amenities on site include fresh water and electric at slip, parttime dockmaster, storage box on the dock, two updated restrooms with showers and a fish cleaning station. Security is excellent with locked gates operated by keys and combos, and there is off street parking dedicated to slip owners. An added bonus is that you may rent your slip to someone else if you are unable to use it yourself. HOA fee is currently only 130./month and this owner has paid all of the required recent assessments to date. What are you waiting for? See you at the Night in Venice Parade.