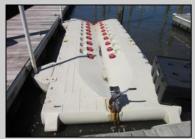

## **COMMENTS**

Just in time for the summer season. Check out this 20 ft. deeded boat slip in a great location behind the Nor'Easter complex between 7th & 8th Sts. Want to keep your watercraft up out of the water? Then you'll welcome the included floating dock which can accommodate a jet boat up to 19 ft. as well as a large 3-person jet ski or other type boats of 17 ft. or less. Slip is in the E dock and is the first slip as you enter down the ramp making it better protected from the open bay and allowing for easy ingress and egress. Amenities on site include fresh water and electric at slip, parttime dockmaster, storage box on the dock, two updated restrooms with showers and a fish cleaning station. Security is excellent with locked gates operated by keys and combos, and there is off street parking dedicated to slip owners. An added bonus is that you may rent your slip to someone else if you are unable to use it yourself. HOA fee is currently only 130./month and this owner has paid all of the required recent assessments to date. What are you waiting for? See you at the Night in Venice Parade.