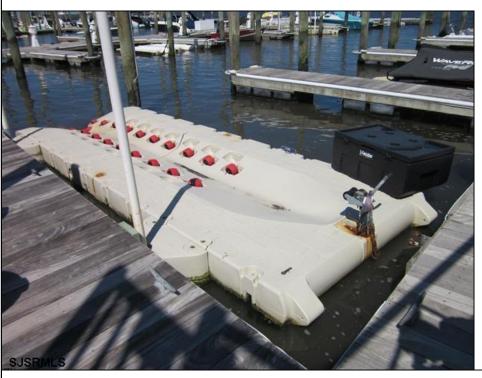

## **COMMENTS**

Just in time for the summer season. Check out this 20 ft. deeded boat slip in a great location behind the Nor'Easter complex between 7th & 8th Sts. Want to keep your watercraft up out of the water? Then you'll welcome the included floating dock which can accommodate a jet boat up to 19 ft. as well as a large 3-person jet ski or other type boats of 17 ft. or less. Slip is in the E dock and is the first slip as you enter down the ramp making it better protected from the open bay and allowing for easy ingress and egress. Amenities on site include fresh water and electric at slip, parttime dockmaster, storage box on the dock, two updated restrooms with showers and a fish cleaning station. Security is excellent with locked gates operated by keys and combos, and there is off street parking dedicated to slip owners. An added bonus is that you may rent your slip to someone else if you are unable to use it yourself. HOA fee is currently only 130./month and this owner has paid all of the required recent assessments to date. What are you waiting for? See you at the Night in Venice Parade.