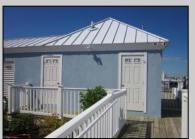

## **COMMENTS**

Just in time for the summer season. Check out this 20 ft. deeded boat slip in a great location behind the Nor'Easter complex between 7th & 8th Sts. Want to keep your watercraft up out of the water? Then you'll welcome the included floating dock which can accommodate a jet boat up to 19 ft. as well as a large 3-person jet ski or other type boats of 17 ft. or less. Slip is in the E dock and is the first slip as you enter down the ramp making it better protected from the open bay and allowing for easy ingress and egress. Amenities on site include fresh water and electric at slip, parttime dockmaster, storage box on the dock, two updated restrooms with showers and a fish cleaning station. Security is excellent with locked gates operated by keys and combos, and there is off street parking dedicated to slip owners. An added bonus is that you may rent your slip to someone else if you are unable to use it yourself. HOA fee is currently only 130./month and this owner has paid all of the required recent assessments to date. What are you waiting for? See you at the Night in Venice Parade.