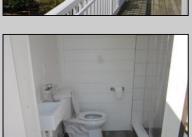

## **COMMENTS**

Just in time for the summer season. Check out this 20 ft. deeded boat slip in a great location behind the Nor'Easter complex between 7th & 8th Sts. Want to keep your watercraft up out of the water? Then you'll welcome the included floating dock which can accommodate a jet boat up to 19 ft. as well as a large 3-person jet ski or other type boats of 17 ft. or less. Slip is in the E dock and is the first slip as you enter down the ramp making it better protected from the open bay and allowing for easy ingress and egress. Amenities on site include fresh water and electric at slip, parttime dockmaster, storage box on the dock, two updated restrooms with showers and a fish cleaning station. Security is excellent with locked gates operated by keys and combos, and there is off street parking dedicated to slip owners. An added bonus is that you may rent your slip to someone else if you are unable to use it yourself. HOA fee is currently only 130./month and this owner has paid all of the required recent assessments to date. What are you waiting for? See you at the Night in Venice Parade.