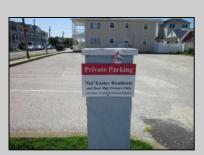

## **COMMENTS**

Just in time for the summer season. Check out this 20 ft. deeded boat slip in a great location behind the Nor'Easter complex between 7th & 8th Sts. Want to keep your watercraft up out of the water? Then you'll welcome the included floating dock which can accommodate a jet boat up to 19 ft. as well as a large 3-person jet ski or other type boats of 17 ft. or less. Slip is in the E dock and is the first slip as you enter down the ramp making it better protected from the open bay and allowing for easy ingress and egress. Amenities on site include fresh water and electric at slip, parttime dockmaster, storage box on the dock, two updated restrooms with showers and a fish cleaning station. Security is excellent with locked gates operated by keys and combos, and there is off street parking dedicated to slip owners. An added bonus is that you may rent your slip to someone else if you are unable to use it yourself. HOA fee is currently only 130./month and this owner has paid all of the required recent assessments to date. What are you waiting for? See you at the Night in Venice Parade.