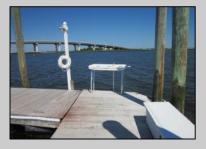

## **COMMENTS**

Just in time for the summer season. Check out this 20 ft. deeded boat slip in a great location behind the Nor'Easter complex between 7th & 8th Sts. Want to keep your watercraft up out of the water? Then you'll welcome the included floating dock which can accommodate a jet boat up to 19 ft. as well as a large 3-person jet ski or other type boats of 17 ft. or less. Slip is in the E dock and is the first slip as you enter down the ramp making it better protected from the open bay and allowing for easy ingress and egress. Amenities on site include fresh water and electric at slip, parttime dockmaster, storage box on the dock, two updated restrooms with showers and a fish cleaning station. Security is excellent with locked gates operated by keys and combos, and there is off street parking dedicated to slip owners. An added bonus is that you may rent your slip to someone else if you are unable to use it yourself. HOA fee is currently only 130./month and this owner has paid all of the required recent assessments to date. What are you waiting for? See you at the Night in Venice Parade.