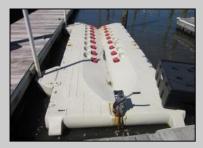

## **COMMENTS**

Just in time for the summer season. Check out this 20 ft. deeded boat slip in a great location behind the Nor'Easter complex between 7th & 8th Sts. Want to keep your watercraft up out of the water? Then you'll welcome the included floating dock which can accommodate a jet boat up to 19 ft. as well as a large 3-person jet ski or other type boats of 17 ft. or less. Slip is in the E dock and is the first slip as you enter down the ramp making it better protected from the open bay and allowing for easy ingress and egress. Amenities on site include fresh water and electric at slip, parttime dockmaster, storage box on the dock, two updated restrooms with showers and a fish cleaning station. Security is excellent with locked gates operated by keys and combos, and there is off street parking dedicated to slip owners. An added bonus is that you may rent your slip to someone else if you are unable to use it yourself. HOA fee is currently only 130./month and this owner has paid all of the required recent assessments to date. What are you waiting for? See you at the Night in Venice Parade.