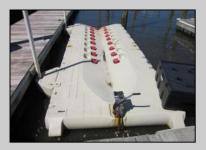

## **COMMENTS**

Just in time for the summer season. Check out this 20 ft. deeded boat slip in a great location behind the Nor'Easter complex between 7th & 8th Sts. Want to keep your watercraft up out of the water? Then you'll welcome the included floating dock which can accommodate a jet boat up to 19 ft. as well as a large 3-person jet ski or other type boats of 17 ft. or less. Slip is in the E dock and is the first slip as you enter down the ramp making it better protected from the open bay and allowing for easy ingress and egress. Amenities on site include fresh water and electric at slip, parttime dockmaster, storage box on the dock, two updated restrooms with showers and a fish cleaning station. Security is excellent with locked gates operated by keys and combos, and there is off street parking dedicated to slip owners. An added bonus is that you may rent your slip to someone else if you are unable to use it yourself. HOA fee is currently only 130./month and this owner has paid all of the required recent assessments to date. What are you waiting for? See you at the Night in Venice Parade.