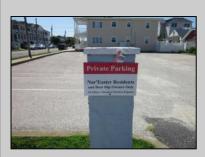

## **COMMENTS**

Just in time for the summer season. Check out this 20 ft. deeded boat slip in a great location behind the Nor'Easter complex between 7th & 8th Sts. Want to keep your watercraft up out of the water? Then you'll welcome the included floating dock which can accommodate a jet boat up to 19 ft. as well as a large 3-person jet ski or other type boats of 17 ft. or less. Slip is in the E dock and is the first slip as you enter down the ramp making it better protected from the open bay and allowing for easy ingress and egress. Amenities on site include fresh water and electric at slip, parttime dockmaster, storage box on the dock, two updated restrooms with showers and a fish cleaning station. Security is excellent with locked gates operated by keys and combos, and there is off street parking dedicated to slip owners. An added bonus is that you may rent your slip to someone else if you are unable to use it yourself. HOA fee is currently only 130./month and this owner has paid all of the required recent assessments to date. What are you waiting for? See you at the Night in Venice Parade.