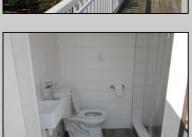

## **COMMENTS**

Just in time for the summer season. Check out this 20 ft. deeded boat slip in a great location behind the Nor'Easter complex between 7th & 8th Sts. Want to keep your watercraft up out of the water? Then you'll welcome the included floating dock which can accommodate a jet boat up to 19 ft. as well as a large 3-person jet ski or other type boats of 17 ft. or less. Slip is in the E dock and is the first slip as you enter down the ramp making it better protected from the open bay and allowing for easy ingress and egress. Amenities on site include fresh water and electric at slip, parttime dockmaster, storage box on the dock, two updated restrooms with showers and a fish cleaning station. Security is excellent with locked gates operated by keys and combos, and there is off street parking dedicated to slip owners. An added bonus is that you may rent your slip to someone else if you are unable to use it yourself. HOA fee is currently only 130./month and this owner has paid all of the required recent assessments to date. What are you waiting for? See you at the Night in Venice Parade.