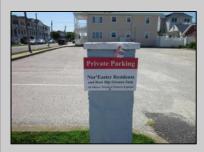

## COMMENTS

Just in time for the summer season. Check out this 20 ft. deeded boat slip in a great location behind the Nor'Easter complex between 7th & 8th Sts. Want to keep your watercraft up out of the water? Then you'll welcome the included floating dock which can accommodate a jet boat up to 19 ft. as well as a large 3-person jet ski or other type boats of 17 ft. or less. Slip is in the E dock and is the first slip as you enter down the ramp making it better protected from the open bay and allowing for easy ingress and egress. Amenities on site include fresh water and electric at slip, parttime dockmaster, storage box on the dock, two updated restrooms with showers and a fish cleaning station. Security is excellent with locked gates operated by keys and combos, and there is off street parking dedicated to slip owners. An added bonus is that you may rent your slip to someone else if you are unable to use it yourself. HOA fee is currently only 130./month and this owner has paid all of the required recent assessments to date. What are you waiting for? See you at the Night in Venice Parade.