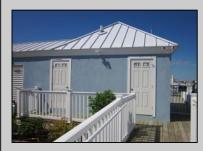

## COMMENTS

Just in time for the summer season. Check out this 20 ft. deeded boat slip in a great location behind the Nor'Easter complex between 7th & 8th Sts. Want to keep your watercraft up out of the water? Then you'll welcome the included floating dock which can accommodate a jet boat up to 19 ft. as well as a large 3-person jet ski or other type boats of 17 ft. or less. Slip is in the E dock and is the first slip as you enter down the ramp making it better protected from the open bay and allowing for easy ingress and egress. Amenities on site include fresh water and electric at slip, parttime dockmaster, storage box on the dock, two updated restrooms with showers and a fish cleaning station. Security is excellent with locked gates operated by keys and combos, and there is off street parking dedicated to slip owners. An added bonus is that you may rent your slip to someone else if you are unable to use it yourself. HOA fee is currently only 130./month and this owner has paid all of the required recent assessments to date. What are you waiting for? See you at the Night in Venice Parade.