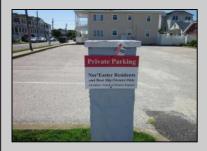

## **COMMENTS**

Just in time for the summer season. Check out this 20 ft. deeded boat slip in a great location behind the Nor'Easter complex between 7th & 8th Sts. Want to keep your watercraft up out of the water? Then you'll welcome the included floating dock which can accommodate a jet boat up to 19 ft. as well as a large 3-person jet ski or other type boats of 17 ft. or less. Slip is in the E dock and is the first slip as you enter down the ramp making it better protected from the open bay and allowing for easy ingress and egress. Amenities on site include fresh water and electric at slip, parttime dockmaster, storage box on the dock, two updated restrooms with showers and a fish cleaning station. Security is excellent with locked gates operated by keys and combos, and there is off street parking dedicated to slip owners. An added bonus is that you may rent your slip to someone else if you are unable to use it yourself. HOA fee is currently only 130./month and this owner has paid all of the required recent assessments to date. What are you waiting for? See you at the Night in Venice Parade.