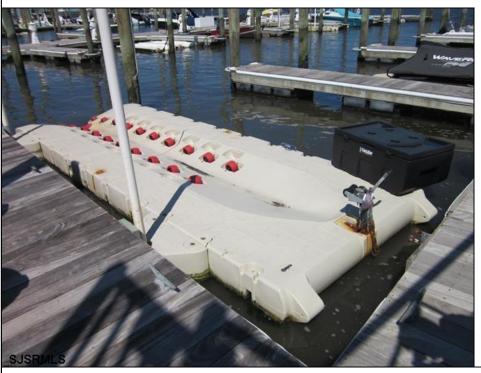

## **COMMENTS**

Just in time for the summer season. Check out this 20 ft. deeded boat slip in a great location behind the Nor'Easter complex between 7th & 8th Sts. Want to keep your watercraft up out of the water? Then you'll welcome the included floating dock which can accommodate a jet boat up to 19 ft. as well as a large 3-person jet ski or other type boats of 17 ft. or less. Slip is in the E dock and is the first slip as you enter down the ramp making it better protected from the open bay and allowing for easy ingress and egress. Amenities on site include fresh water and electric at slip, parttime dockmaster, storage box on the dock, two updated restrooms with showers and a fish cleaning station. Security is excellent with locked gates operated by keys and combos, and there is off street parking dedicated to slip owners. An added bonus is that you may rent your slip to someone else if you are unable to use it yourself. HOA fee is currently only 130./month and this owner has paid all of the required recent assessments to date. What are you waiting for? See you at the Night in Venice Parade.