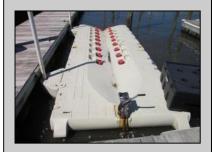

## **COMMENTS**

Just in time for the summer season. Check out this 20 ft. deeded boat slip in a great location behind the Nor'Easter complex between 7th & 8th Sts. Want to keep your watercraft up out of the water? Then you'll welcome the included floating dock which can accommodate a jet boat up to 19 ft. as well as a large 3-person jet ski or other type boats of 17 ft. or less. Slip is in the E dock and is the first slip as you enter down the ramp making it better protected from the open bay and allowing for easy ingress and egress. Amenities on site include fresh water and electric at slip, parttime dockmaster, storage box on the dock, two updated restrooms with showers and a fish cleaning station. Security is excellent with locked gates operated by keys and combos, and there is off street parking dedicated to slip owners. An added bonus is that you may rent your slip to someone else if you are unable to use it yourself. HOA fee is currently only 130./month and this owner has paid all of the required recent assessments to date. What are you waiting for? See you at the Night in Venice Parade.