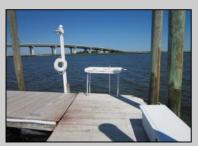

## **COMMENTS**

Just in time for the summer season. Check out this 20 ft. deeded boat slip in a great location behind the Nor'Easter complex between 7th & 8th Sts. Want to keep your watercraft up out of the water? Then you'll welcome the included floating dock which can accommodate a jet boat up to 19 ft. as well as a large 3-person jet ski or other type boats of 17 ft. or less. Slip is in the E dock and is the first slip as you enter down the ramp making it better protected from the open bay and allowing for easy ingress and egress. Amenities on site include fresh water and electric at slip, parttime dockmaster, storage box on the dock, two updated restrooms with showers and a fish cleaning station. Security is excellent with locked gates operated by keys and combos, and there is off street parking dedicated to slip owners. An added bonus is that you may rent your slip to someone else if you are unable to use it yourself. HOA fee is currently only 130./month and this owner has paid all of the required recent assessments to date. What are you waiting for? See you at the Night in Venice Parade.