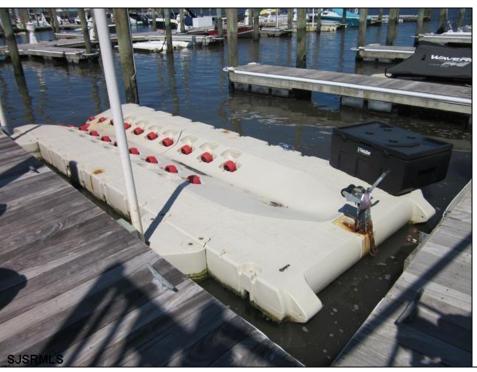

## **COMMENTS**

Just in time for the summer season. Check out this 20 ft. deeded boat slip in a great location behind the Nor'Easter complex between 7th & 8th Sts. Want to keep your watercraft up out of the water? Then you'll welcome the included floating dock which can accommodate a jet boat up to 19 ft. as well as a large 3-person jet ski or other type boats of 17 ft. or less. Slip is in the E dock and is the first slip as you enter down the ramp making it better protected from the open bay and allowing for easy ingress and egress. Amenities on site include fresh water and electric at slip, parttime dockmaster, storage box on the dock, two updated restrooms with showers and a fish cleaning station. Security is excellent with locked gates operated by keys and combos, and there is off street parking dedicated to slip owners. An added bonus is that you may rent your slip to someone else if you are unable to use it yourself. HOA fee is currently only 130./month and this owner has paid all of the required recent assessments to date. What are you waiting for? See you at the Night in Venice Parade.