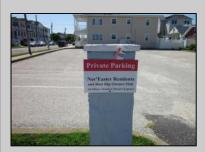

## **COMMENTS**

Just in time for the summer season. Check out this 20 ft. deeded boat slip in a great location behind the Nor'Easter complex between 7th & 8th Sts. Want to keep your watercraft up out of the water? Then you'll welcome the included floating dock which can accommodate a jet boat up to 19 ft. as well as a large 3-person jet ski or other type boats of 17 ft. or less. Slip is in the E dock and is the first slip as you enter down the ramp making it better protected from the open bay and allowing for easy ingress and egress. Amenities on site include fresh water and electric at slip, parttime dockmaster, storage box on the dock, two updated restrooms with showers and a fish cleaning station. Security is excellent with locked gates operated by keys and combos, and there is off street parking dedicated to slip owners. An added bonus is that you may rent your slip to someone else if you are unable to use it yourself. HOA fee is currently only 130./month and this owner has paid all of the required recent assessments to date. What are you waiting for? See you at the Night in Venice Parade.