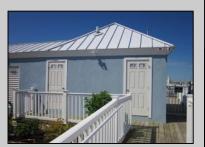

## **COMMENTS**

Just in time for the summer season. Check out this 20 ft. deeded boat slip in a great location behind the Nor'Easter complex between 7th & 8th Sts. Want to keep your watercraft up out of the water? Then you'll welcome the included floating dock which can accommodate a jet boat up to 19 ft. as well as a large 3-person jet ski or other type boats of 17 ft. or less. Slip is in the E dock and is the first slip as you enter down the ramp making it better protected from the open bay and allowing for easy ingress and egress. Amenities on site include fresh water and electric at slip, parttime dockmaster, storage box on the dock, two updated restrooms with showers and a fish cleaning station. Security is excellent with locked gates operated by keys and combos, and there is off street parking dedicated to slip owners. An added bonus is that you may rent your slip to someone else if you are unable to use it yourself. HOA fee is currently only 130./month and this owner has paid all of the required recent assessments to date. What are you waiting for? See you at the Night in Venice Parade.