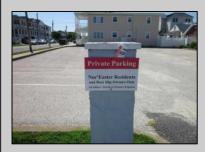

## COMMENTS

Just in time for the summer season. Check out this 20 ft. deeded boat slip in a great location behind the Nor'Easter complex between 7th & 8th Sts. Want to keep your watercraft up out of the water? Then you'll welcome the included floating dock which can accommodate a jet boat up to 19 ft. as well as a large 3-person jet ski or other type boats of 17 ft. or less. Slip is in the E dock and is the first slip as you enter down the ramp making it better protected from the open bay and allowing for easy ingress and egress. Amenities on site include fresh water and electric at slip, parttime dockmaster, storage box on the dock, two updated restrooms with showers and a fish cleaning station. Security is excellent with locked gates operated by keys and combos, and there is off street parking dedicated to slip owners. An added bonus is that you may rent your slip to someone else if you are unable to use it yourself. HOA fee is currently only 130./month and this owner has paid all of the required recent assessments to date. What are you waiting for? See you at the Night in Venice Parade.