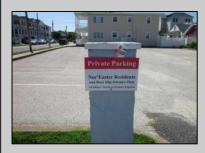

## COMMENTS

Just in time for the summer season. Check out this 20 ft. deeded boat slip in a great location behind the Nor'Easter complex between 7th & 8th Sts. Want to keep your watercraft up out of the water? Then you'll welcome the included floating dock which can accommodate a jet boat up to 19 ft. as well as a large 3-person jet ski or other type boats of 17 ft. or less. Slip is in the E dock and is the first slip as you enter down the ramp making it better protected from the open bay and allowing for easy ingress and egress. Amenities on site include fresh water and electric at slip, parttime dockmaster, storage box on the dock, two updated restrooms with showers and a fish cleaning station. Security is excellent with locked gates operated by keys and combos, and there is off street parking dedicated to slip owners. An added bonus is that you may rent your slip to someone else if you are unable to use it yourself. HOA fee is currently only 130./month and this owner has paid all of the required recent assessments to date. What are you waiting for? See you at the Night in Venice Parade.