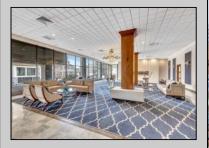

## **COMMENTS**

Welcome to 5000 Boardwalk where coastal living meets luxury. Located on the beach and boardwalk in Ventnor. Perfect for a summer home or a primary residence. This fabulous 2 bedroom 1.5 baths has been beautifully maintained and is conveniently located on the 1st floor. This fully furnished 1228 sq. ft. condo. offers a new washer/dryer and cooktop, primary suite with bath and a spacious living room. The oversized balcony offers breath taking ocean views. 5000 Boardwalk services include door man, front desk personnel on duty 24/7 and valet parking. Other amenities include, oceanfront pool, beach chair service, gym, library, card room and a high-end Italian restaurant. The condo fee includes ALL UTILITIES-heat, water, sewer, electric, central air, cable & HBO. Don\'t miss out on this opportunity!! Schedule your showing today.