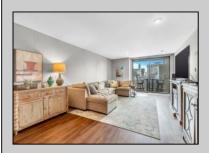

## **COMMENTS**

Welcome to 5000 Boardwalk where coastal living meets luxury. Located on the beach and boardwalk in Ventnor. Perfect for a summer home or a primary residence. This fabulous 2 bedroom 1.5 baths has been beautifully maintained and is conveniently located on the 1st floor. This fully furnished 1228 sq. ft. condo. offers a new washer/dryer and cooktop, primary suite with bath and a spacious living room. The oversized balcony offers breath taking ocean views. 5000 Boardwalk services include door man, front desk personnel on duty 24/7 and valet parking. Other amenities include, oceanfront pool, beach chair service, gym, library, card room and a high-end Italian restaurant. The condo fee includes ALL UTILITIES-heat, water, sewer, electric, central air, cable & HBO. Don\'t miss out on this opportunity!! Schedule your showing today.