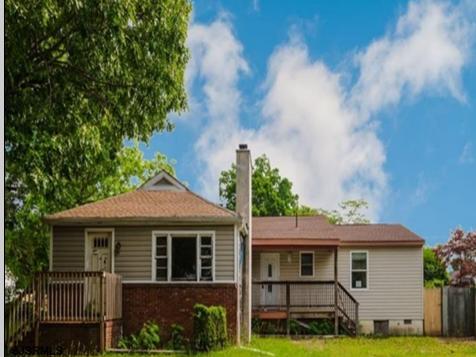

## COMMENTS

A diamond in the rough in Northfield, NJ. Home appears to sit on a lot of approx. 4,500 sq. ft. Built in 1964 appraisal shows home has approx. 2,858 sq. ft. Roll up your sleeves and put on your designer touches to make this a dream home. At this price if you blink it will be SOLD. Buyers to inspect and check City, County, Zoning, Tax, and other records to their satisfaction prior to bidding. AS-IS SALE property. Buyer responsible for C/O if applicable. Visual inspection report is available.