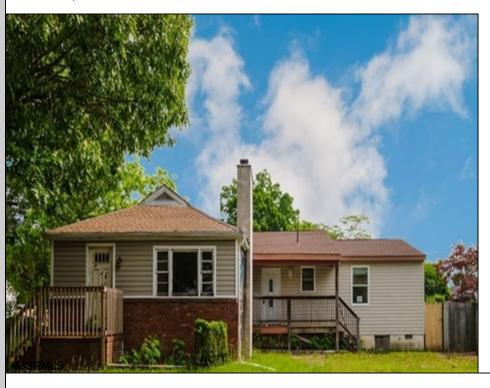

## **COMMENTS**

A diamond in the rough in Northfield, NJ. Home appears to sit on a lot of approx. 4,500 sq. ft. Built in 1964 appraisal shows home has approx. 2,858 sq. ft. Roll up your sleeves and put on your designer touches to make this a dream home. At this price if you blink it will be SOLD. Buyers to inspect and check City, County, Zoning, Tax, and other records to their satisfaction prior to bidding. AS-IS SALE property. Buyer responsible for C/O if applicable. Visual inspection report is available.