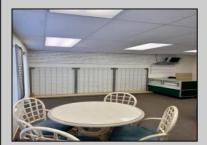

## COMMENTS

Turnkey Commercial unit in the Sun Beach conveniently located on 9th St. This high visibility location offers plenty of foot traffic! The Sun Beach also offers a heated pool, onsite coin laundry, storage, an upper-level sun deck, Wi-Fi and cable! Monthly HOA fee is \$349.78.

|                                     | PROPE                                        | RTY DETAILS           |                                                                                          |
|-------------------------------------|----------------------------------------------|-----------------------|------------------------------------------------------------------------------------------|
| Exterior<br>Vinyl                   | OutsideFeatures<br>Fence<br>Restrooms        | ParkingGarage<br>None | InteriorFeatures<br>Display Windows<br>Handicap Features<br>Restroom<br>Smoke/Fire Alarm |
| Basement<br>6 Ft. or More H<br>Room | Heating<br>lead Electric<br>Space/Wall/Floor | Cooling<br>Wall Units | HotWater<br>Electric                                                                     |
| Water<br>Public                     | Sewer<br>Public Sewer                        |                       |                                                                                          |
|                                     |                                              |                       |                                                                                          |